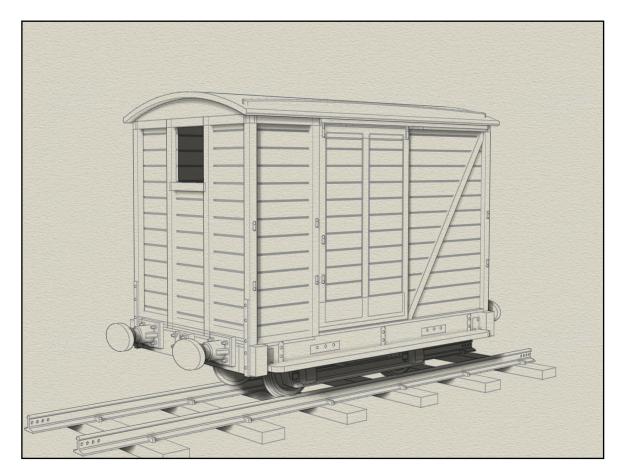

The finished 30 solid model

20 Drawing made automatically from the 30 solid model

Comparison of 20 & 30 modelling