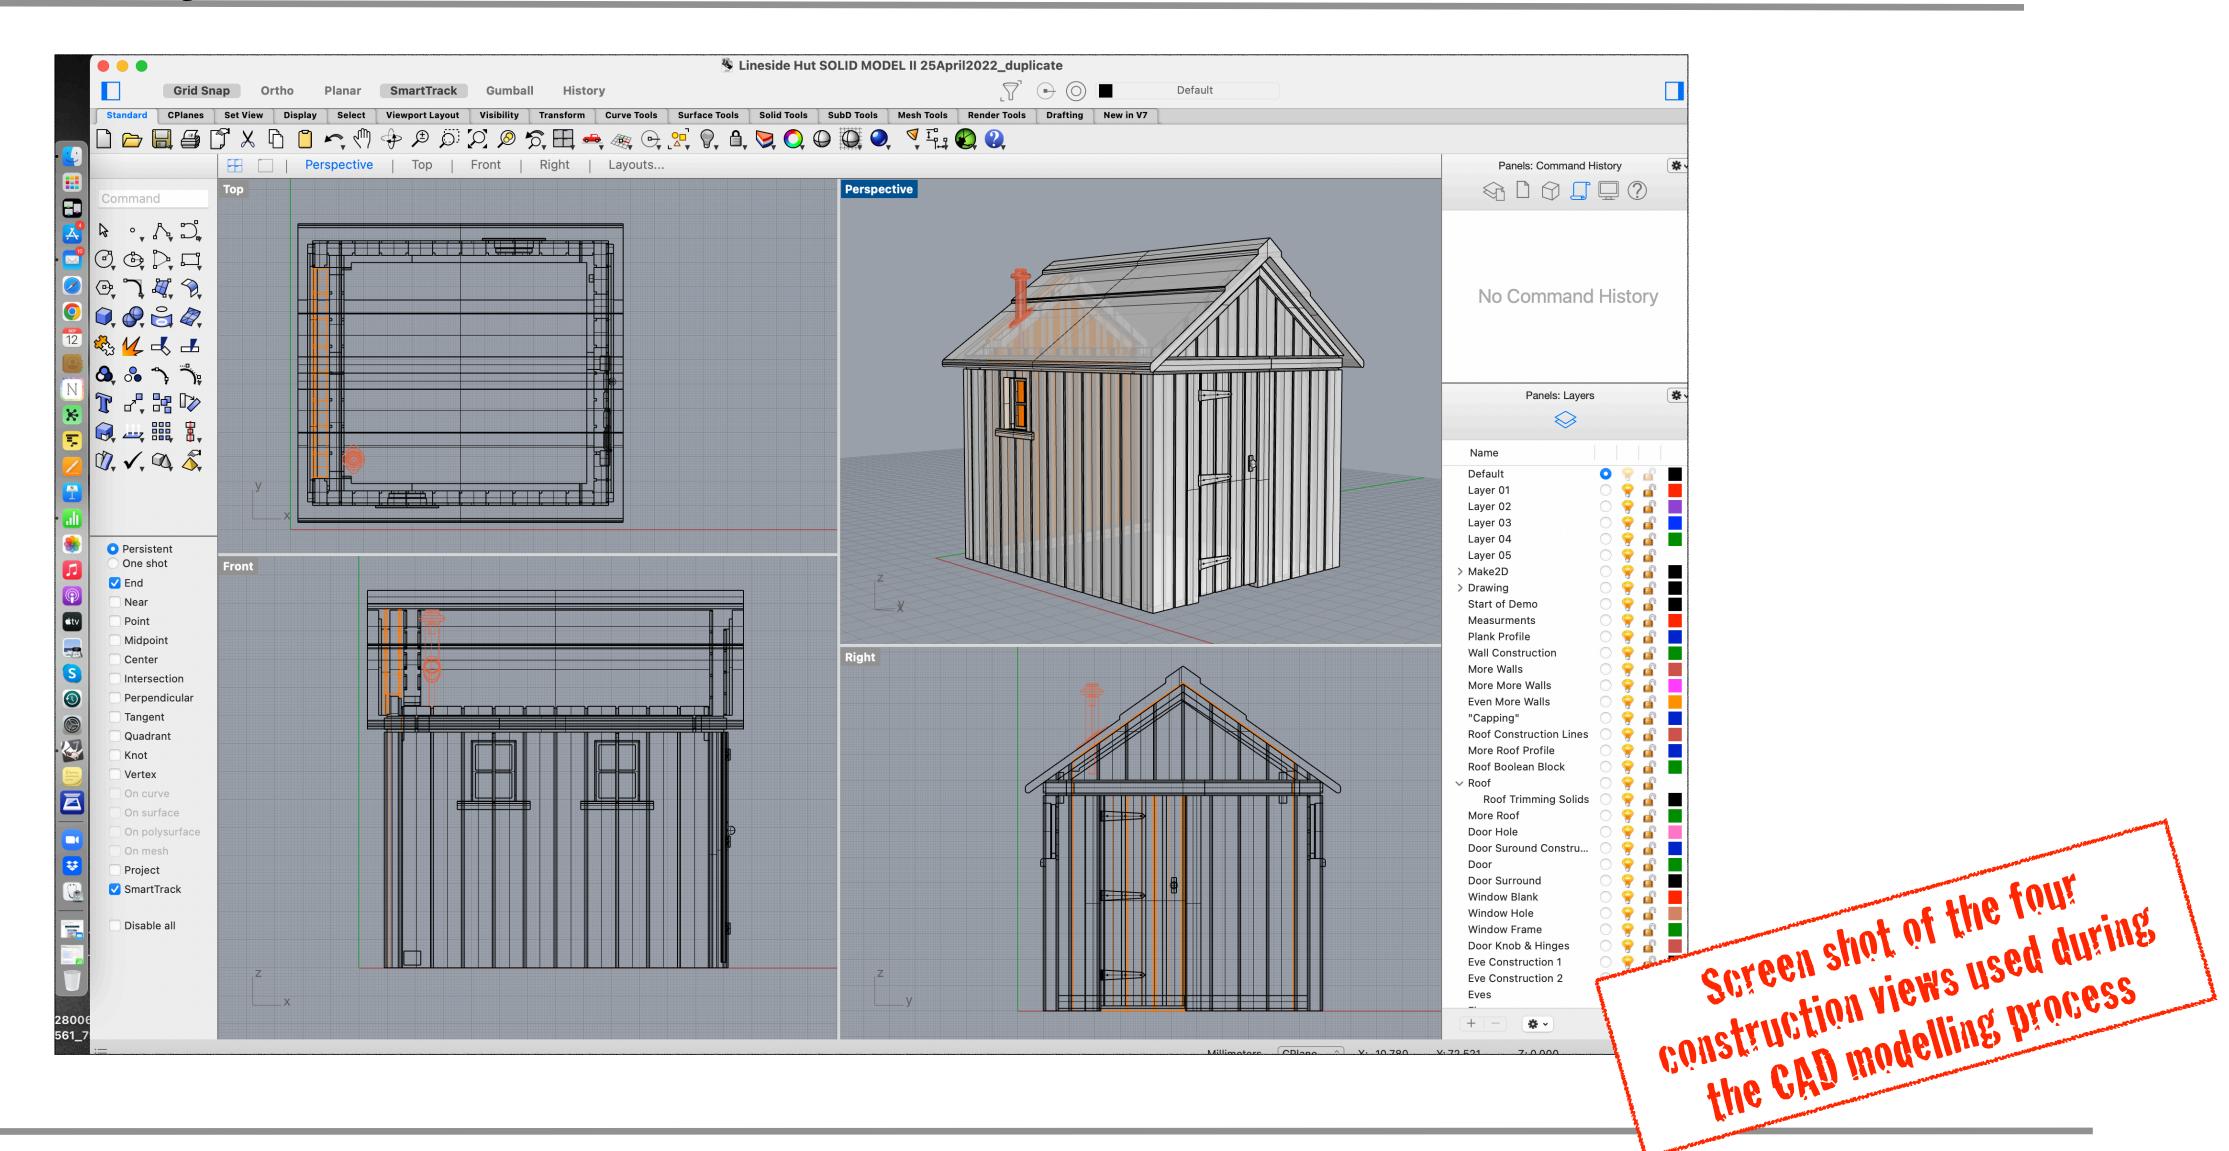

### And We Thought This Was a Good Idea Because....

The plank profile is drawn and moved into its position in 30 space

The 3D solid model planks are extruded from the 2D profiles

The plank is copied and pasted multiple times to make the first Wall

The first wall is mirrored though a centre line to make the second wall

The third Wall is a copy and paste of the first and rotated paste of the first and rotated through 90°. More planks are then added to the top then added to the top of the fourth Wall is a mirror of the third Wall

The opening for the door is also created using a construction solid of the construction solid of the

The door framework is made in a similar way to the plank

The completed door and

Until now the model is a series of parts - kit of bits of the model is a series of parts - kit of bits of series of wake a single solid or series of make a single solid or series of the physical model assemblies for the physical model chimney also added the chimney also adde