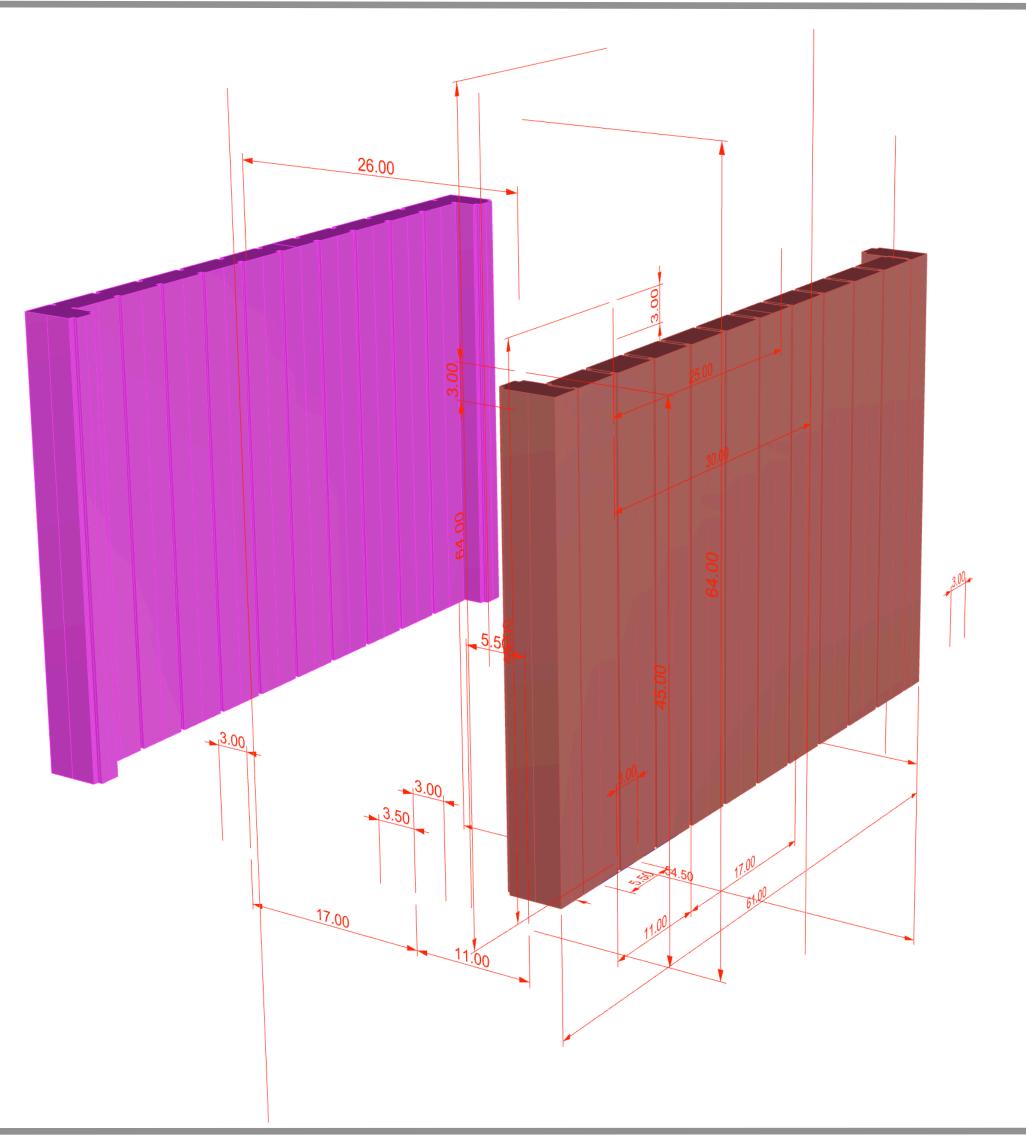

### And We Thought This Was a Good Idea Because....

The plank profile is drawn and moved into its position in 30 space

The 3D solid model planks are extruded from the 2D profiles

The plank is copied and pasted multiple times to make the first Wall

The first wall is mirrored though a centre line to make the second wall

The third Wall is a copy and paste of the first and rotated paste of the first and rotated through 90°. More planks are then added to the top then added to the top of the fourth Wall is a mirror of the third Wall