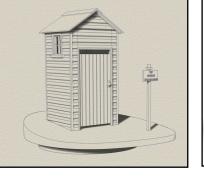

### And We Thought This Was a Good Idea Because....

The plank profile is drawn and moved into its position in 30 space

The 3D solid model planks are extruded from the 2D profiles

The plank is copied and pasted multiple times to make the first Wall

The first wall is mirrored though a centre line to make the second wall

The third Wall is a copy and paste of the first and rotated paste of the first and rotated through 90°. More planks are then added to the top then added to the top of the fourth Wall is a mirror of the third Wall

The opening for the door is also created using a construction solid of the construction solid of the

The door framework is made in a similar way to the plank

The completed door and

Until now the model is a series of parts - kit of bits of the model is a series of parts - kit of bits of series of wake a single solid or series of make a single solid or series of the physical model assemblies for the physical model chimney also added the chimney also adde

The finished 30 solid model

20 Drawing made automatically from the 30 solid model

Comparison of 20 & 30 modelling