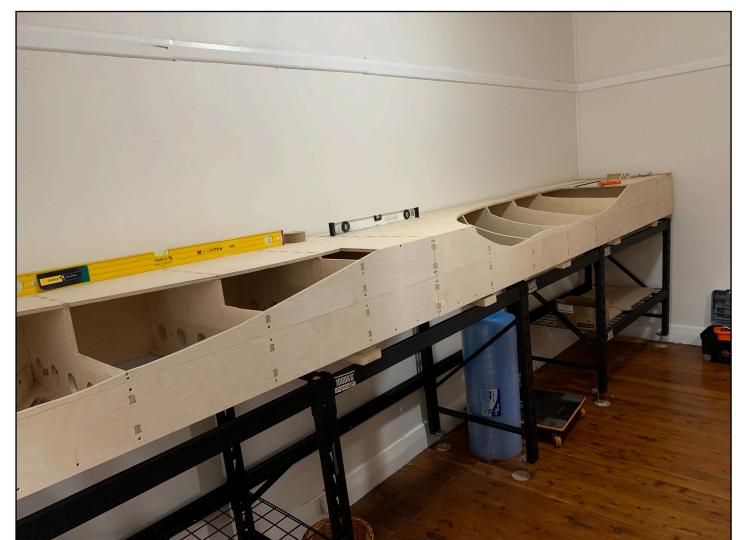

ated through 90°. More planks are then added to the top then added to the top of the fourth Wall is a mirror of the third Wall









The opening for the door is also created using a construction solid of the construction solid of the



The door framework is made in a similar way to the plank



The completed door and



Until now the model is a series of parts - kit of bits of the model is a series of parts - kit of bits of series of wake a single solid or series of make a single solid or series of the physical model assemblies for the physical model chimney also added the chimney also adde



The finished 30 solid model





20 Drawing made automatically from the 30 solid model



Comparison of 20 & 30 modelling









#### Dreams and Reality









### A Thought for the Day







#### **Thank You For Your Time**

leestyger@me.com