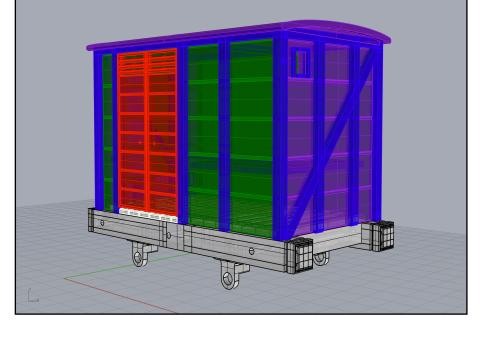

The finished 30 solid model

20 Drawing made automatically from the 30 solid model

Comparison of 20 & 30 modelling