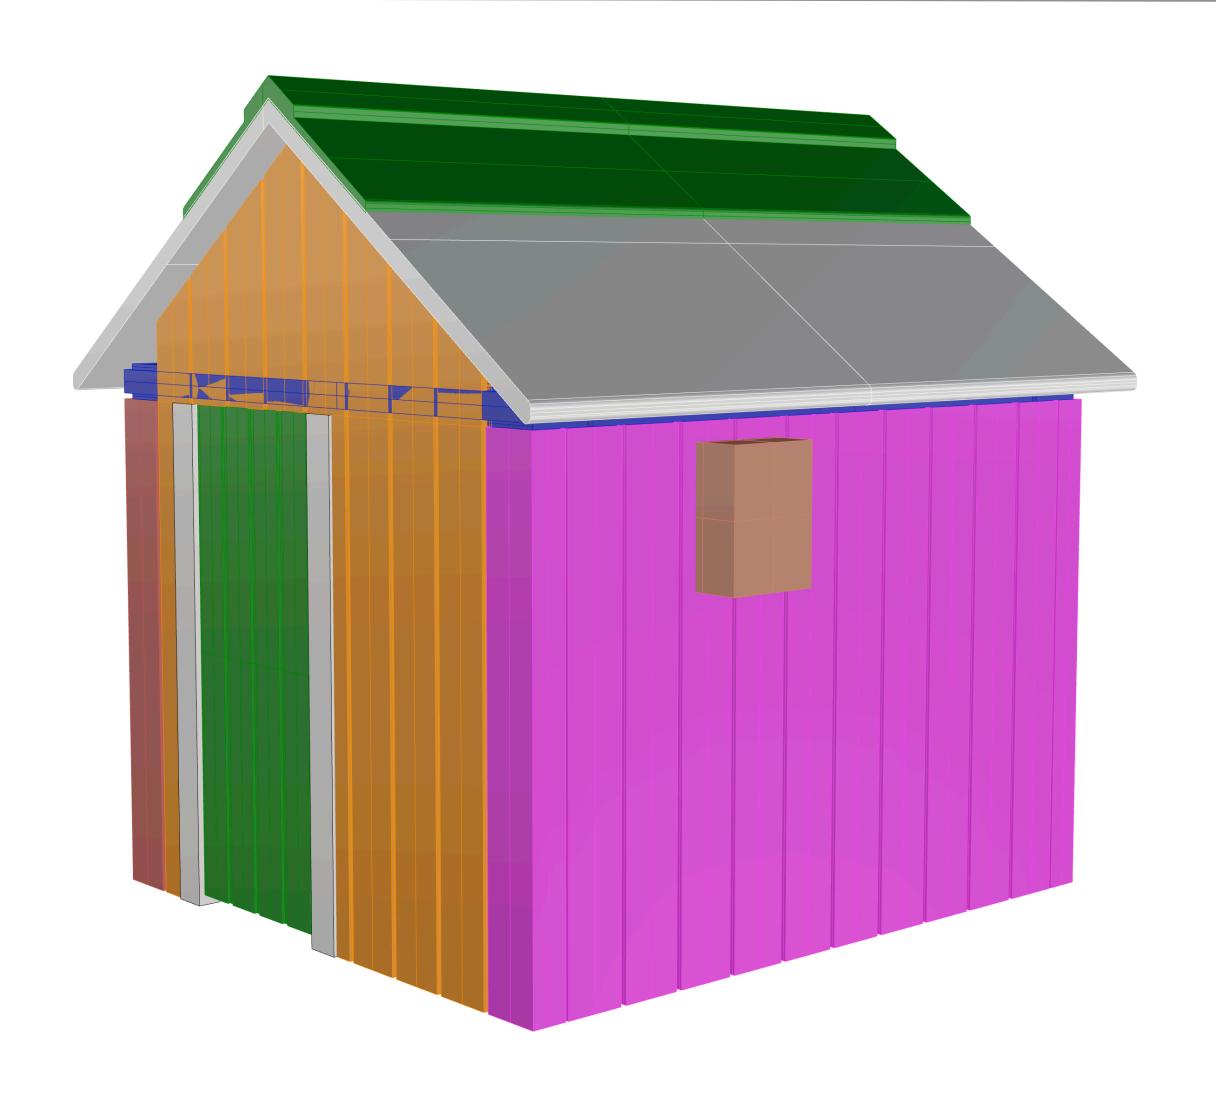

The opening for the door is also created using a construction solid of the construction solid of the

The door framework is made in a similar way to the plank

The completed door and

Until now the model is a series of parts - kit of bits of the model is a series of parts - kit of bits of series of wake a single solid or series of make a single solid or series of the physical model assemblies for the physical model chimney also added the chimney also adde

The finished 30 solid model

20 Drawing made automatically from the 30 solid model

Comparison of 20 & 30 modelling