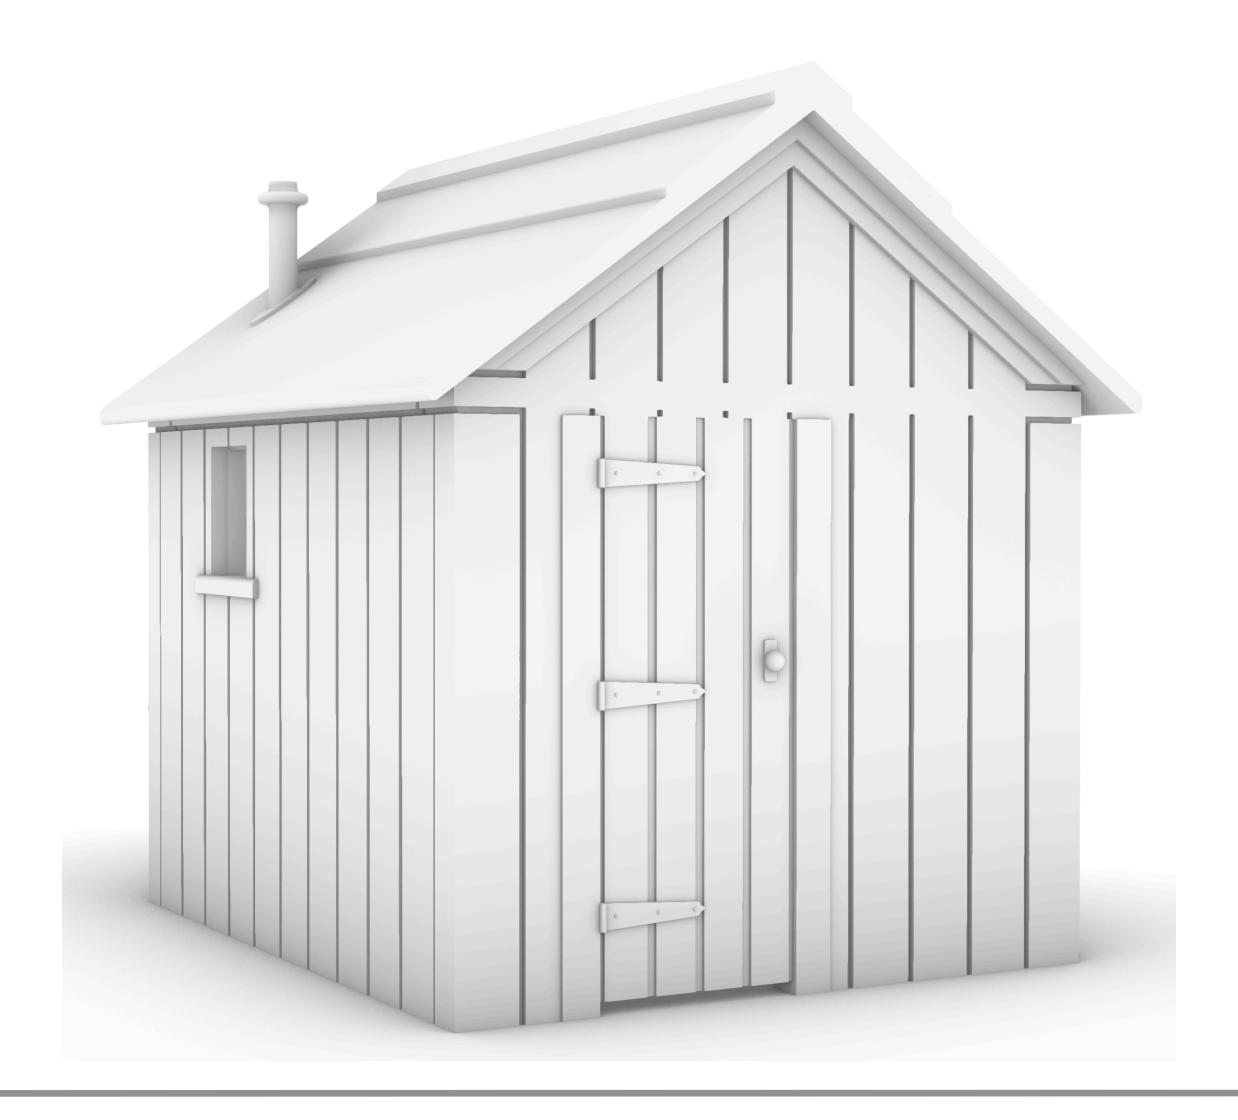

The finished 30 solid model

20 Drawing made automatically from the 30 solid model

Comparison of 20 & 30 modelling