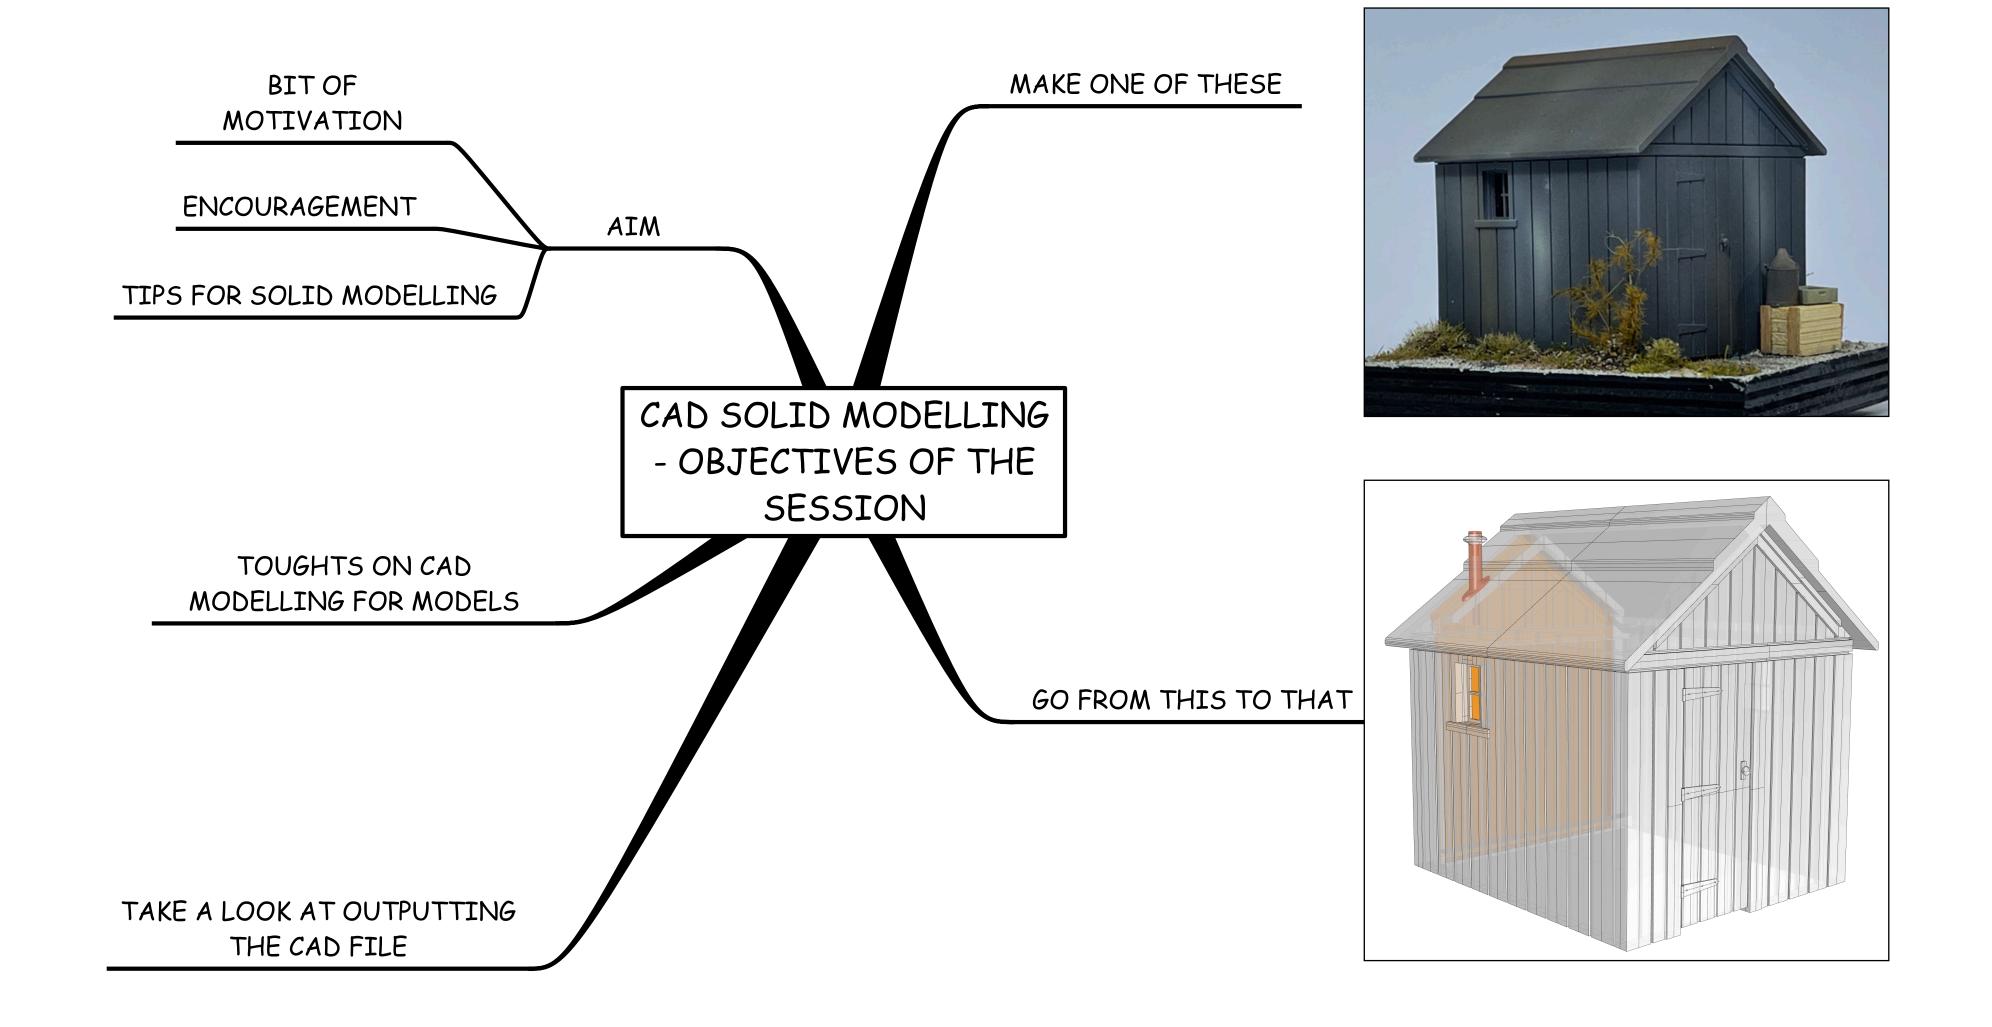

#### CAD Modelling a Lineside Hut

An Animated Demonstration - what could possibly go wrong - the live Demonstration

Lee E J Styger