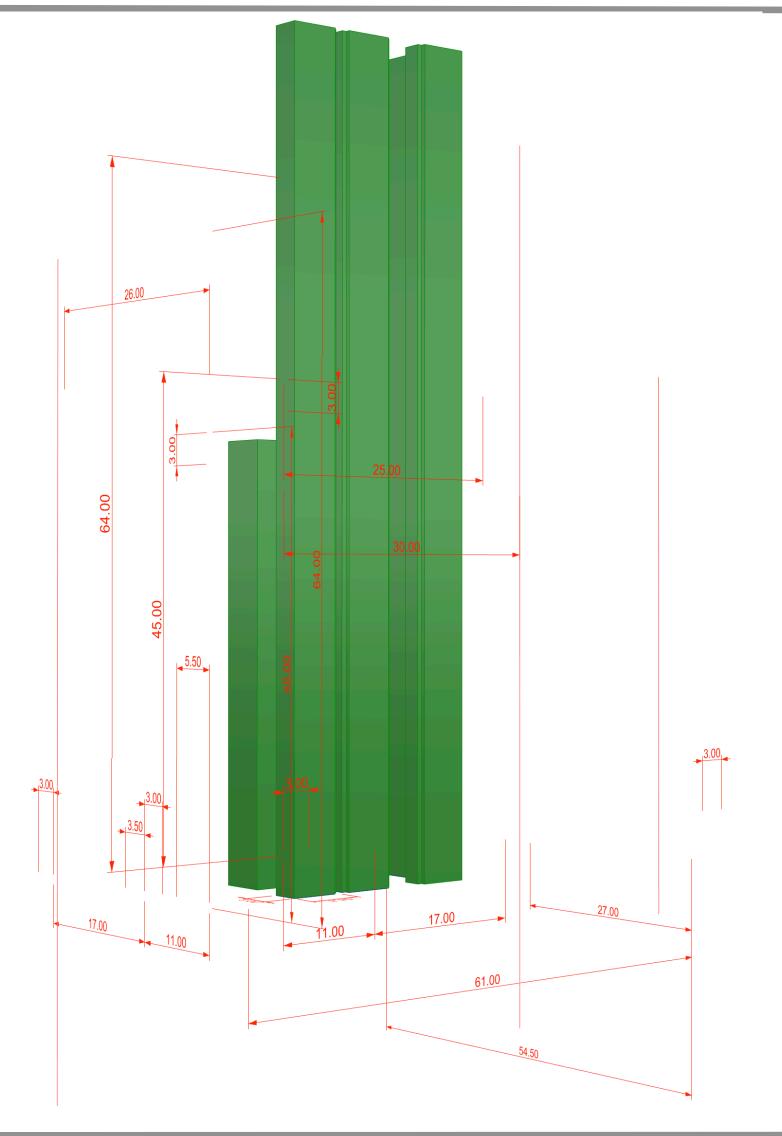

### And We Thought This Was a Good Idea Because....

The plank profile is drawn and moved into its position in 30 space

The 3D solid model planks are extruded from the 2D profiles

The plank is copied and pasted multiple times to make the first Wall