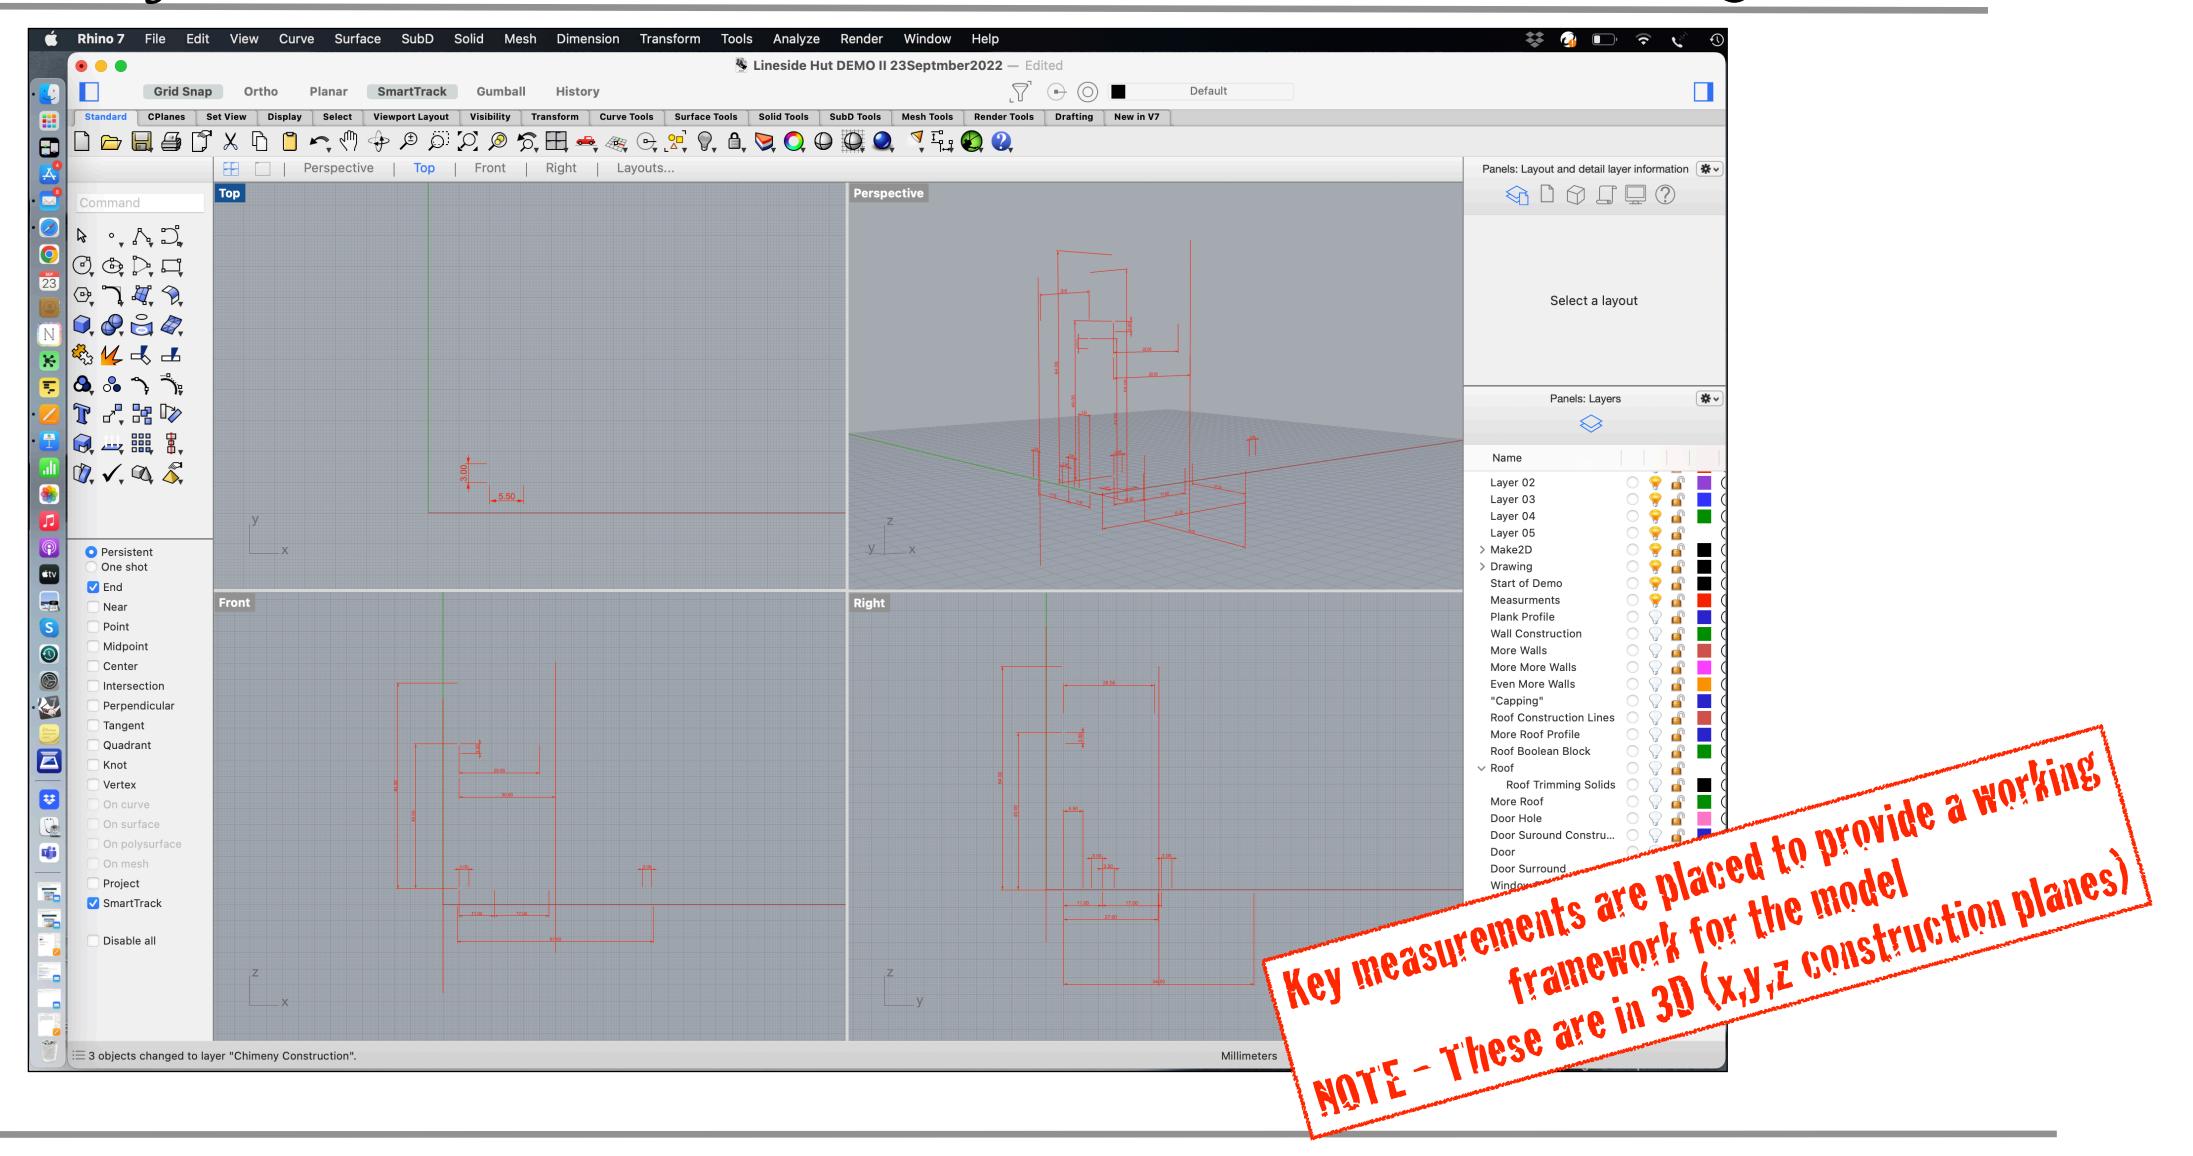

### And We Thought This Was a Good Idea Because....

The plank profile is drawn and moved into its position in 30 space

The 3D solid model planks are extruded from the 2D profiles

The plank is copied and pasted multiple times to make the first Wall