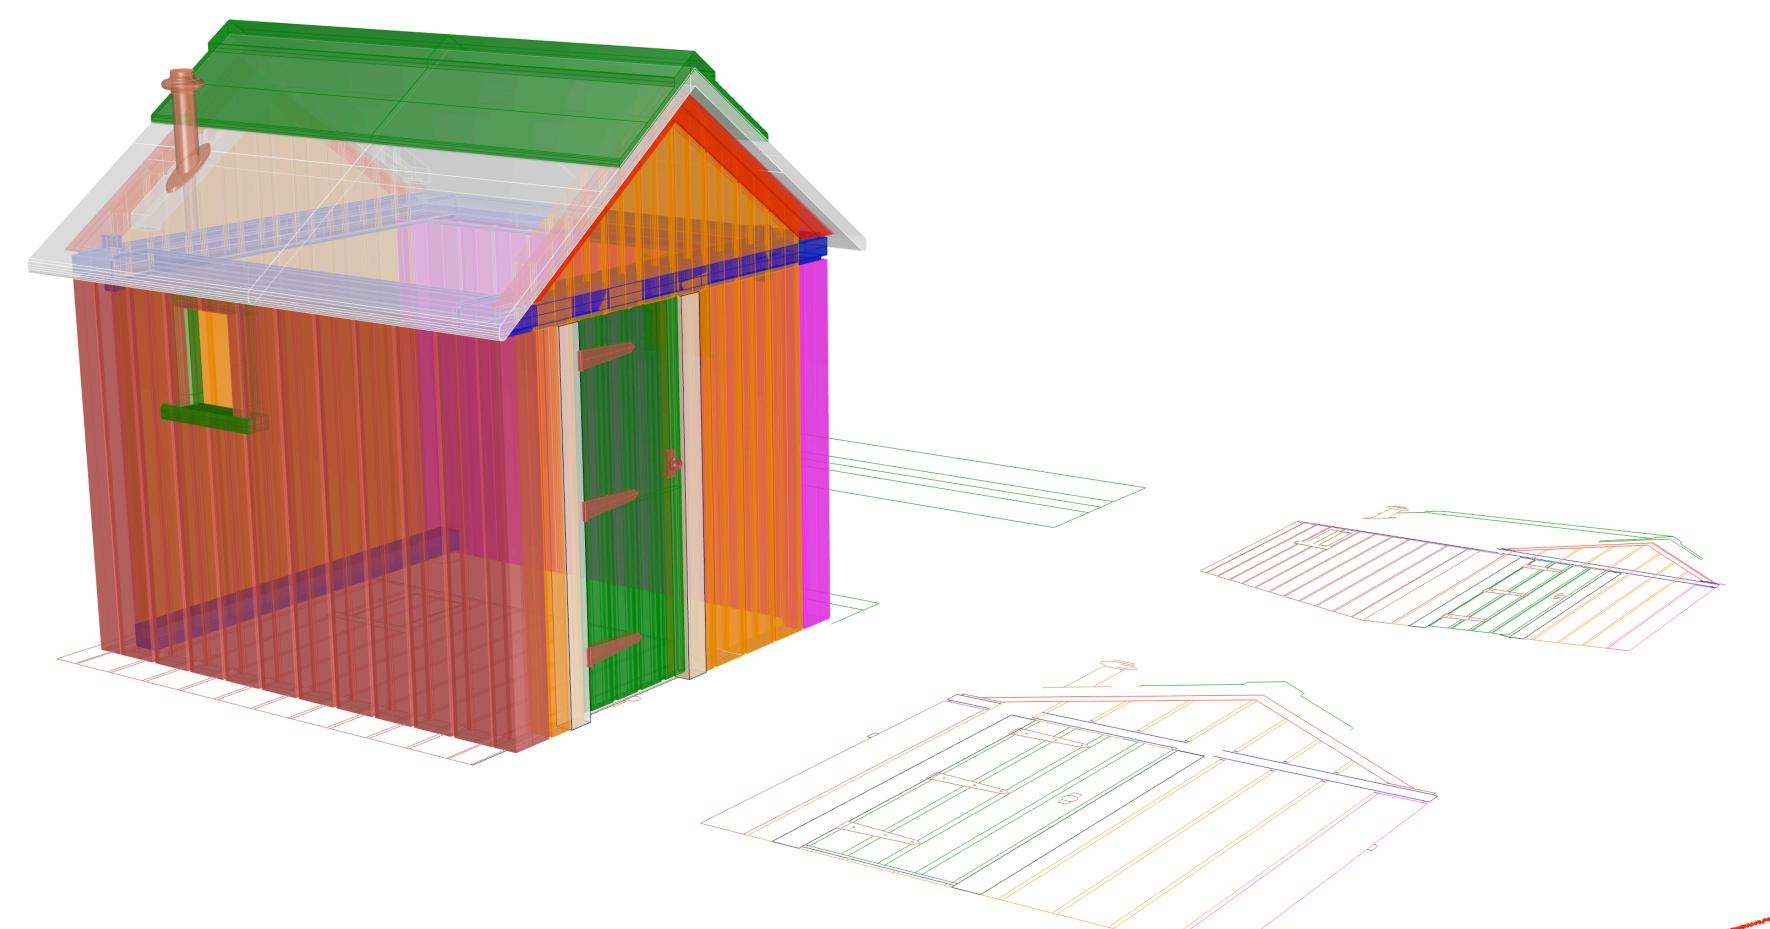

The finished 30 solid model

20 Drawing made automatically from the 30 solid model

Comparison of 20 & 30 modelling