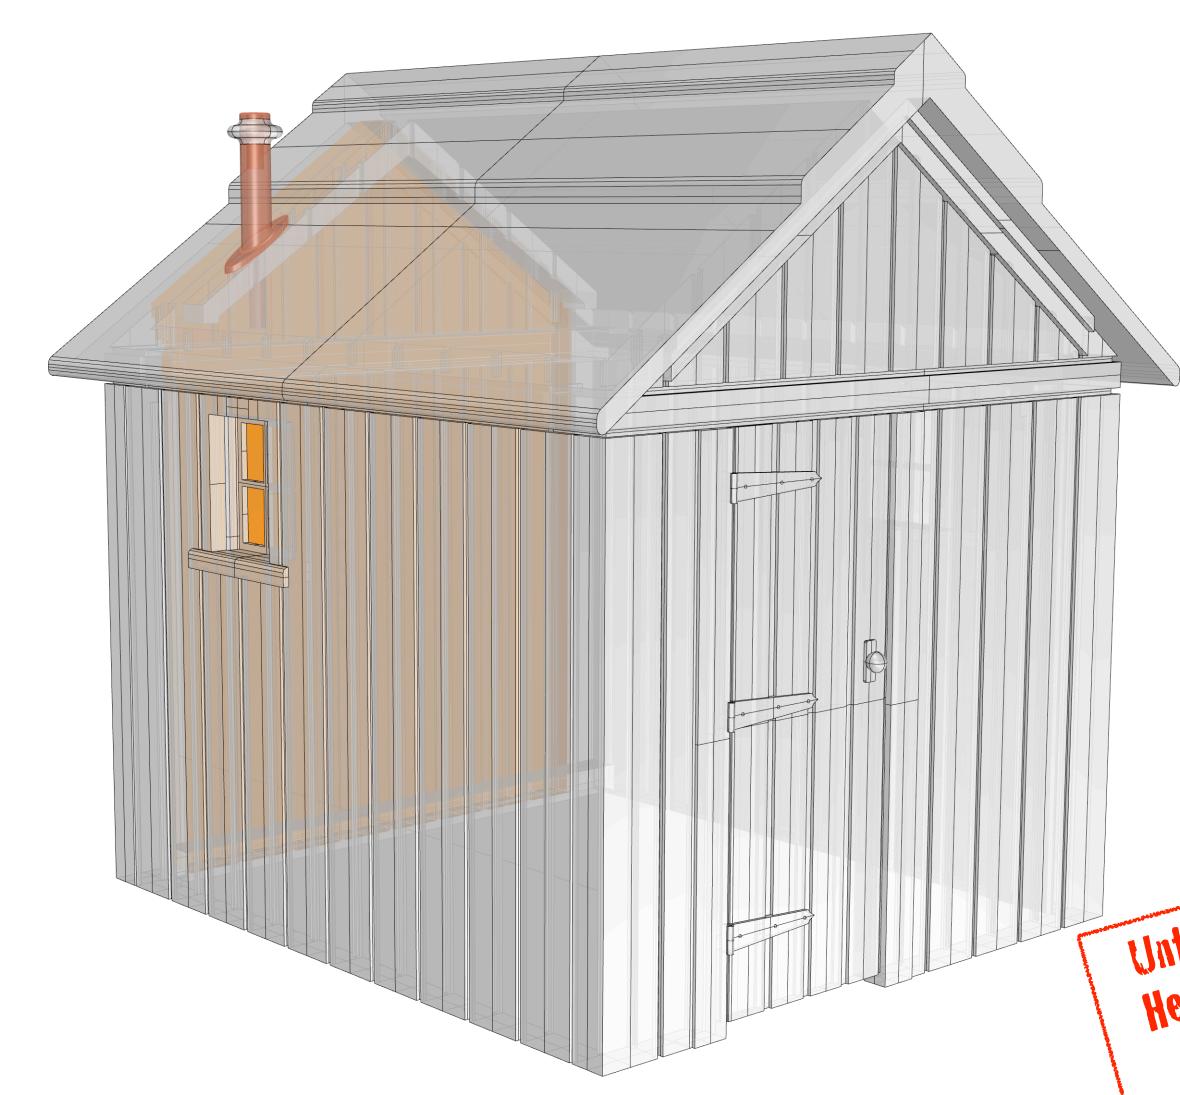

The finished 30 solid model

20 Drawing made automatically from the 30 solid model

Comparison of 20 & 30 modelling