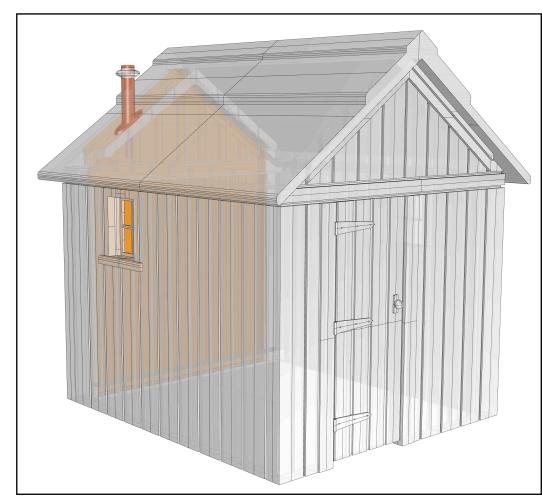

The finished 30 solid model

20 Drawing made automatically from the 30 solid model

Comparison of 20 & 30 modelling