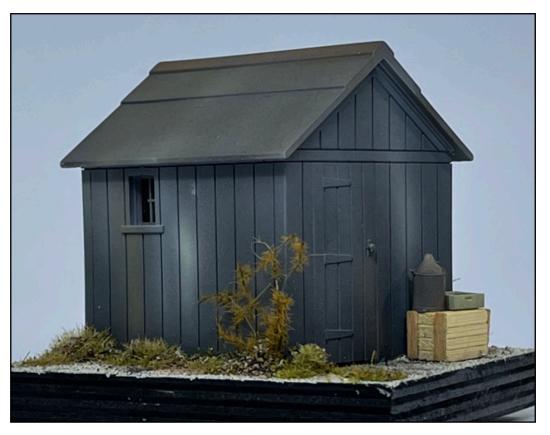

The finished 30 solid model

20 Drawing made automatically from the 30 solid model

Comparison of 20 & 30 modelling