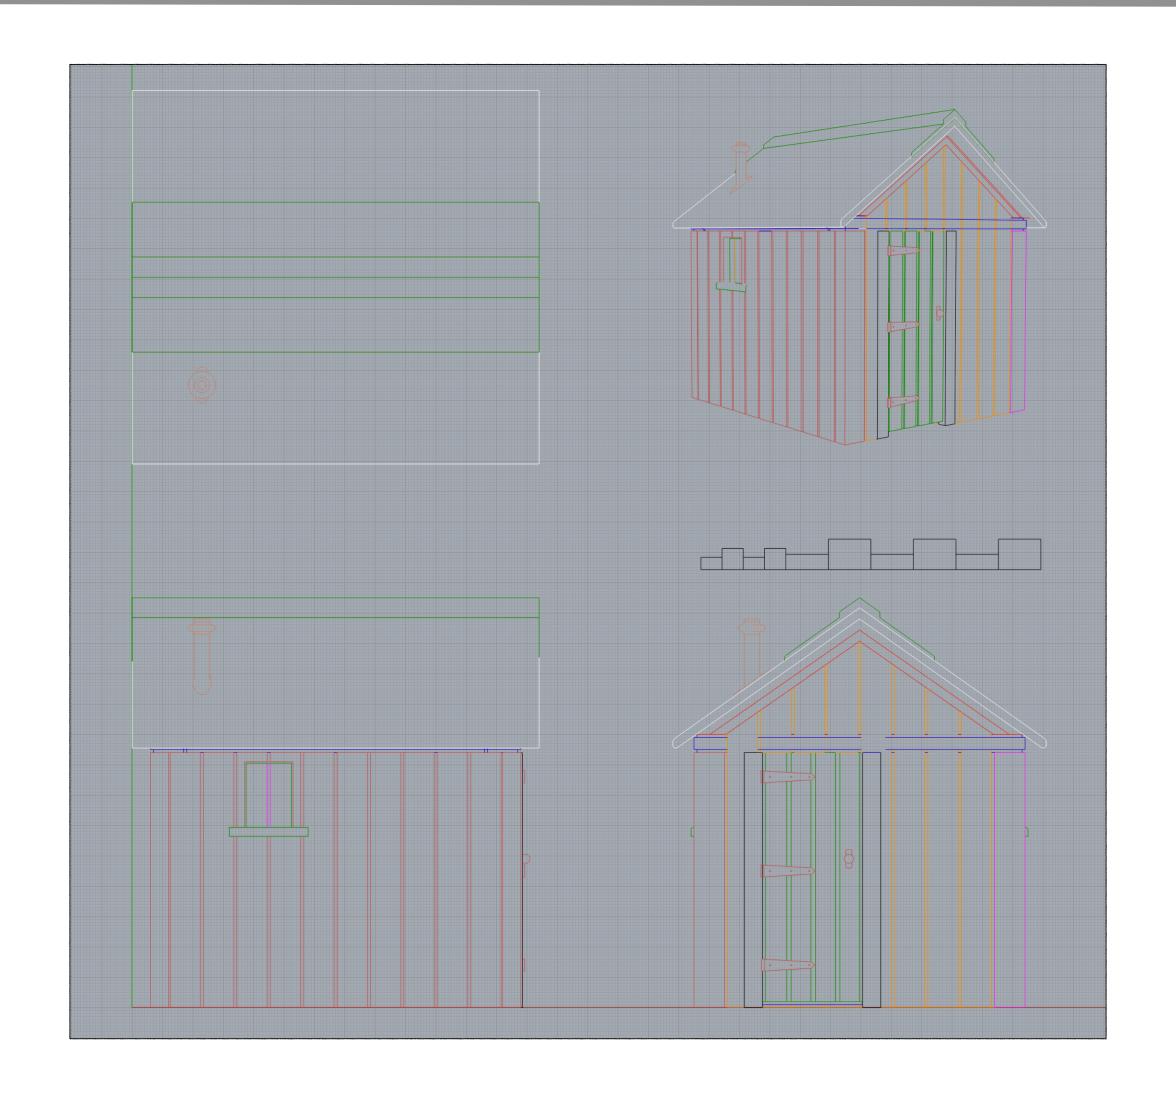

The finished 30 solid model

20 Drawing made automatically from the 30 solid model

Comparison of 20 & 30 modelling