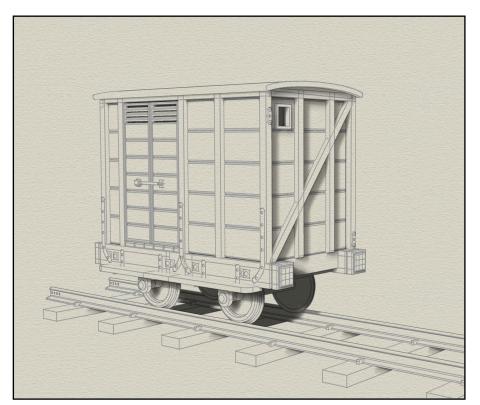

The finished 30 solid model

20 Drawing made automatically from the 30 solid model

Comparison of 20 & 30 modelling