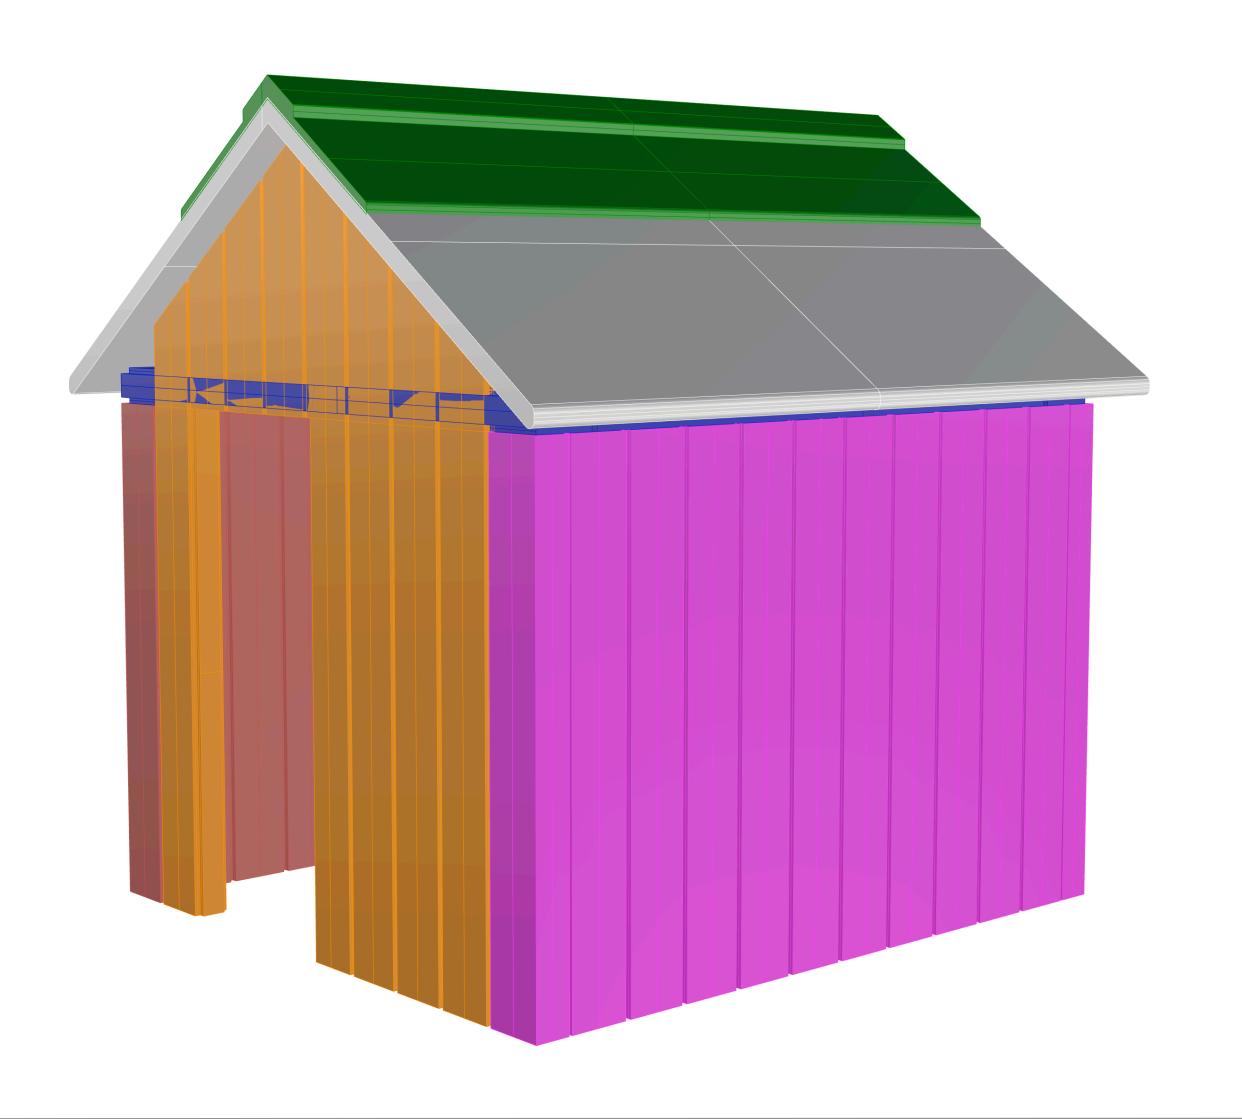

The opening for the door is also created using a construction solid of the construction solid of the

The door framework is made in a similar way to the plank

The completed door and

Until now the model is a series of parts - kit of bits of the model is a series of parts - kit of bits of series of wake a single solid or series of make a single solid or series of the physical model assemblies for the physical model chimney also added the chimney also adde

The finished 30 solid model

20 Drawing made automatically from the 30 solid model

Comparison of 20 & 30 modelling