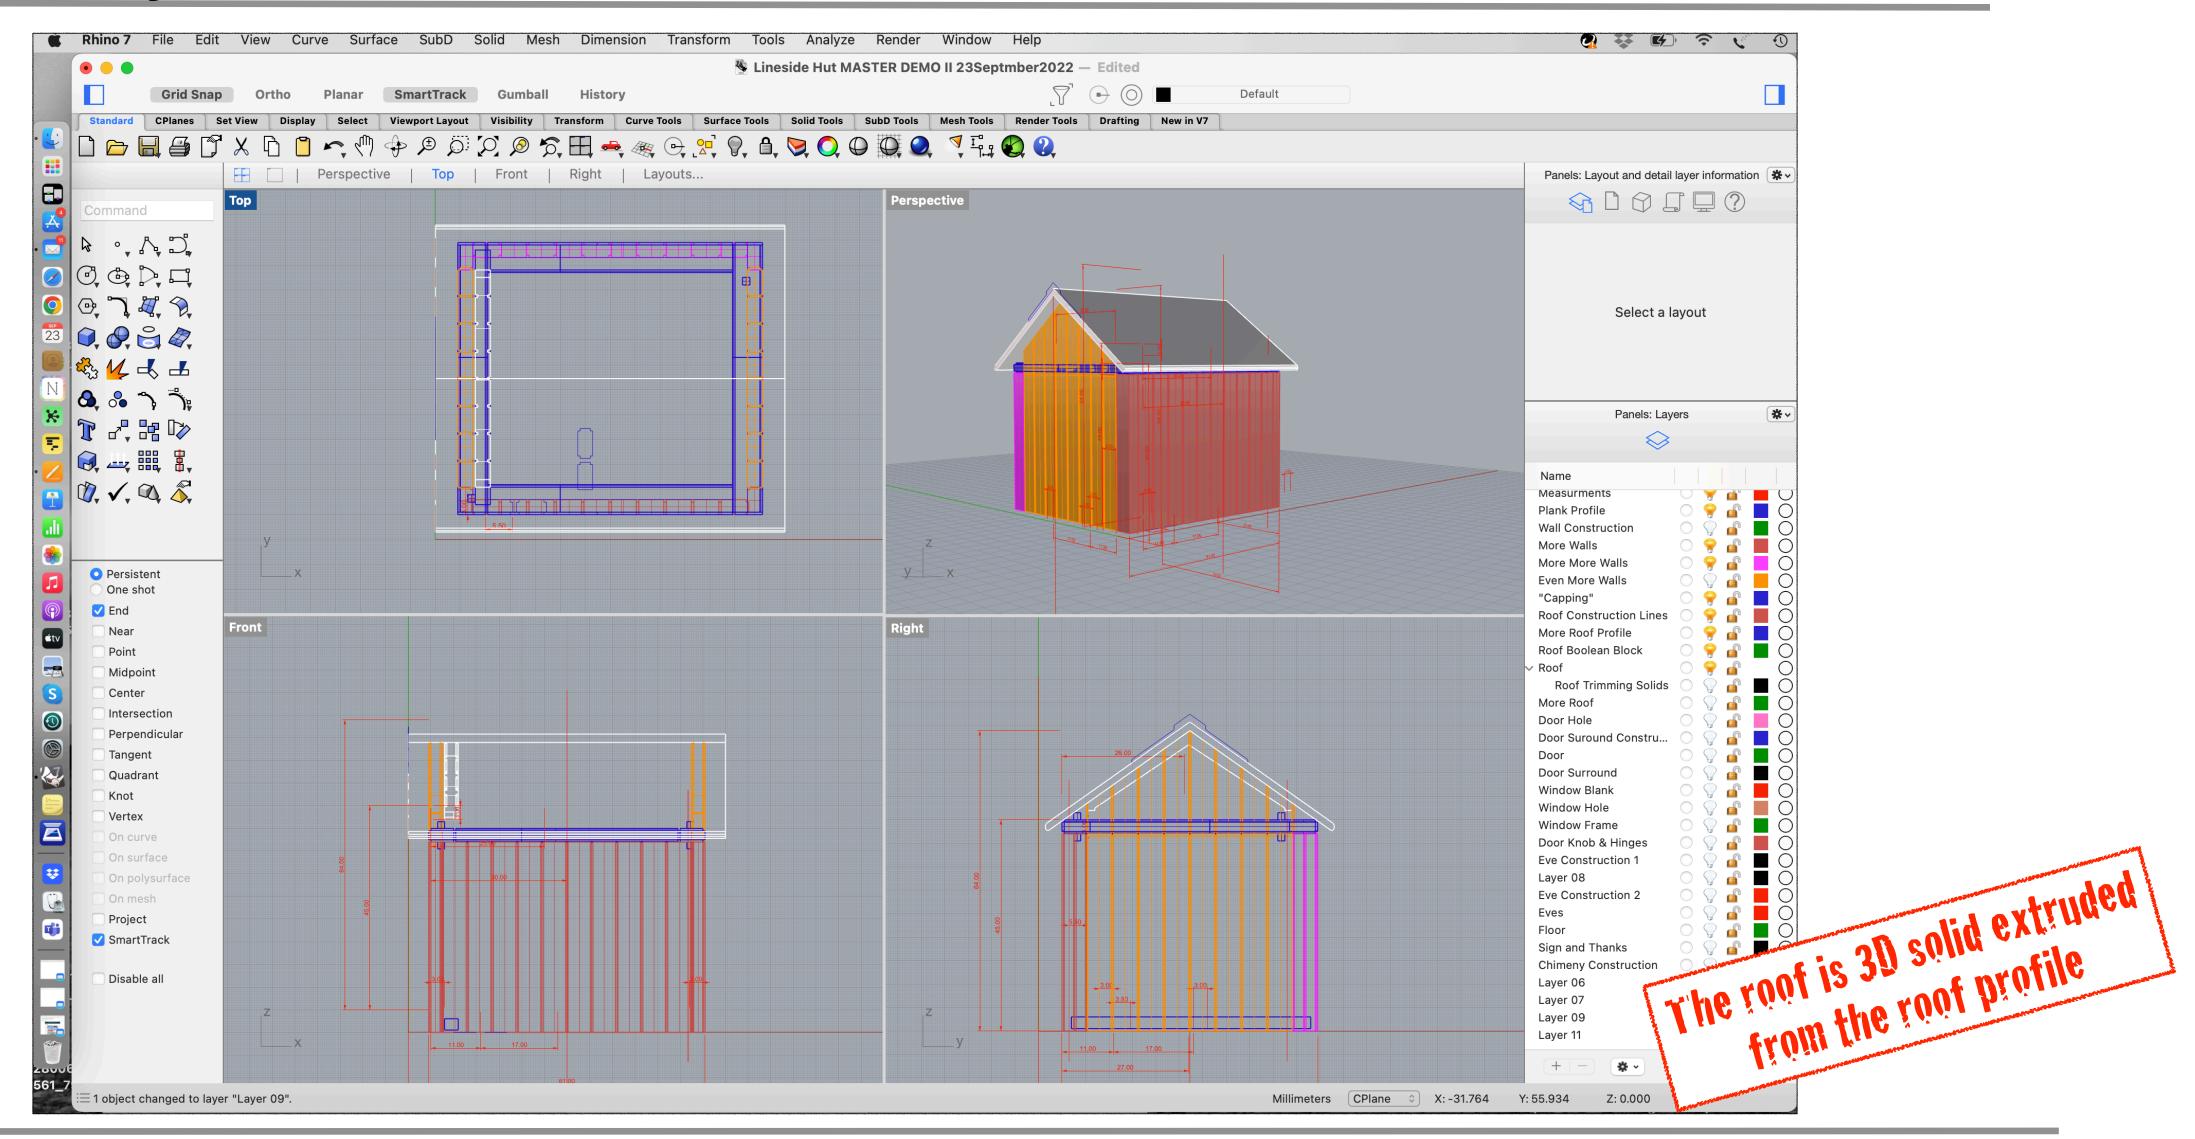

The finished 30 solid model

20 Drawing made automatically from the 30 solid model

Comparison of 20 & 30 modelling