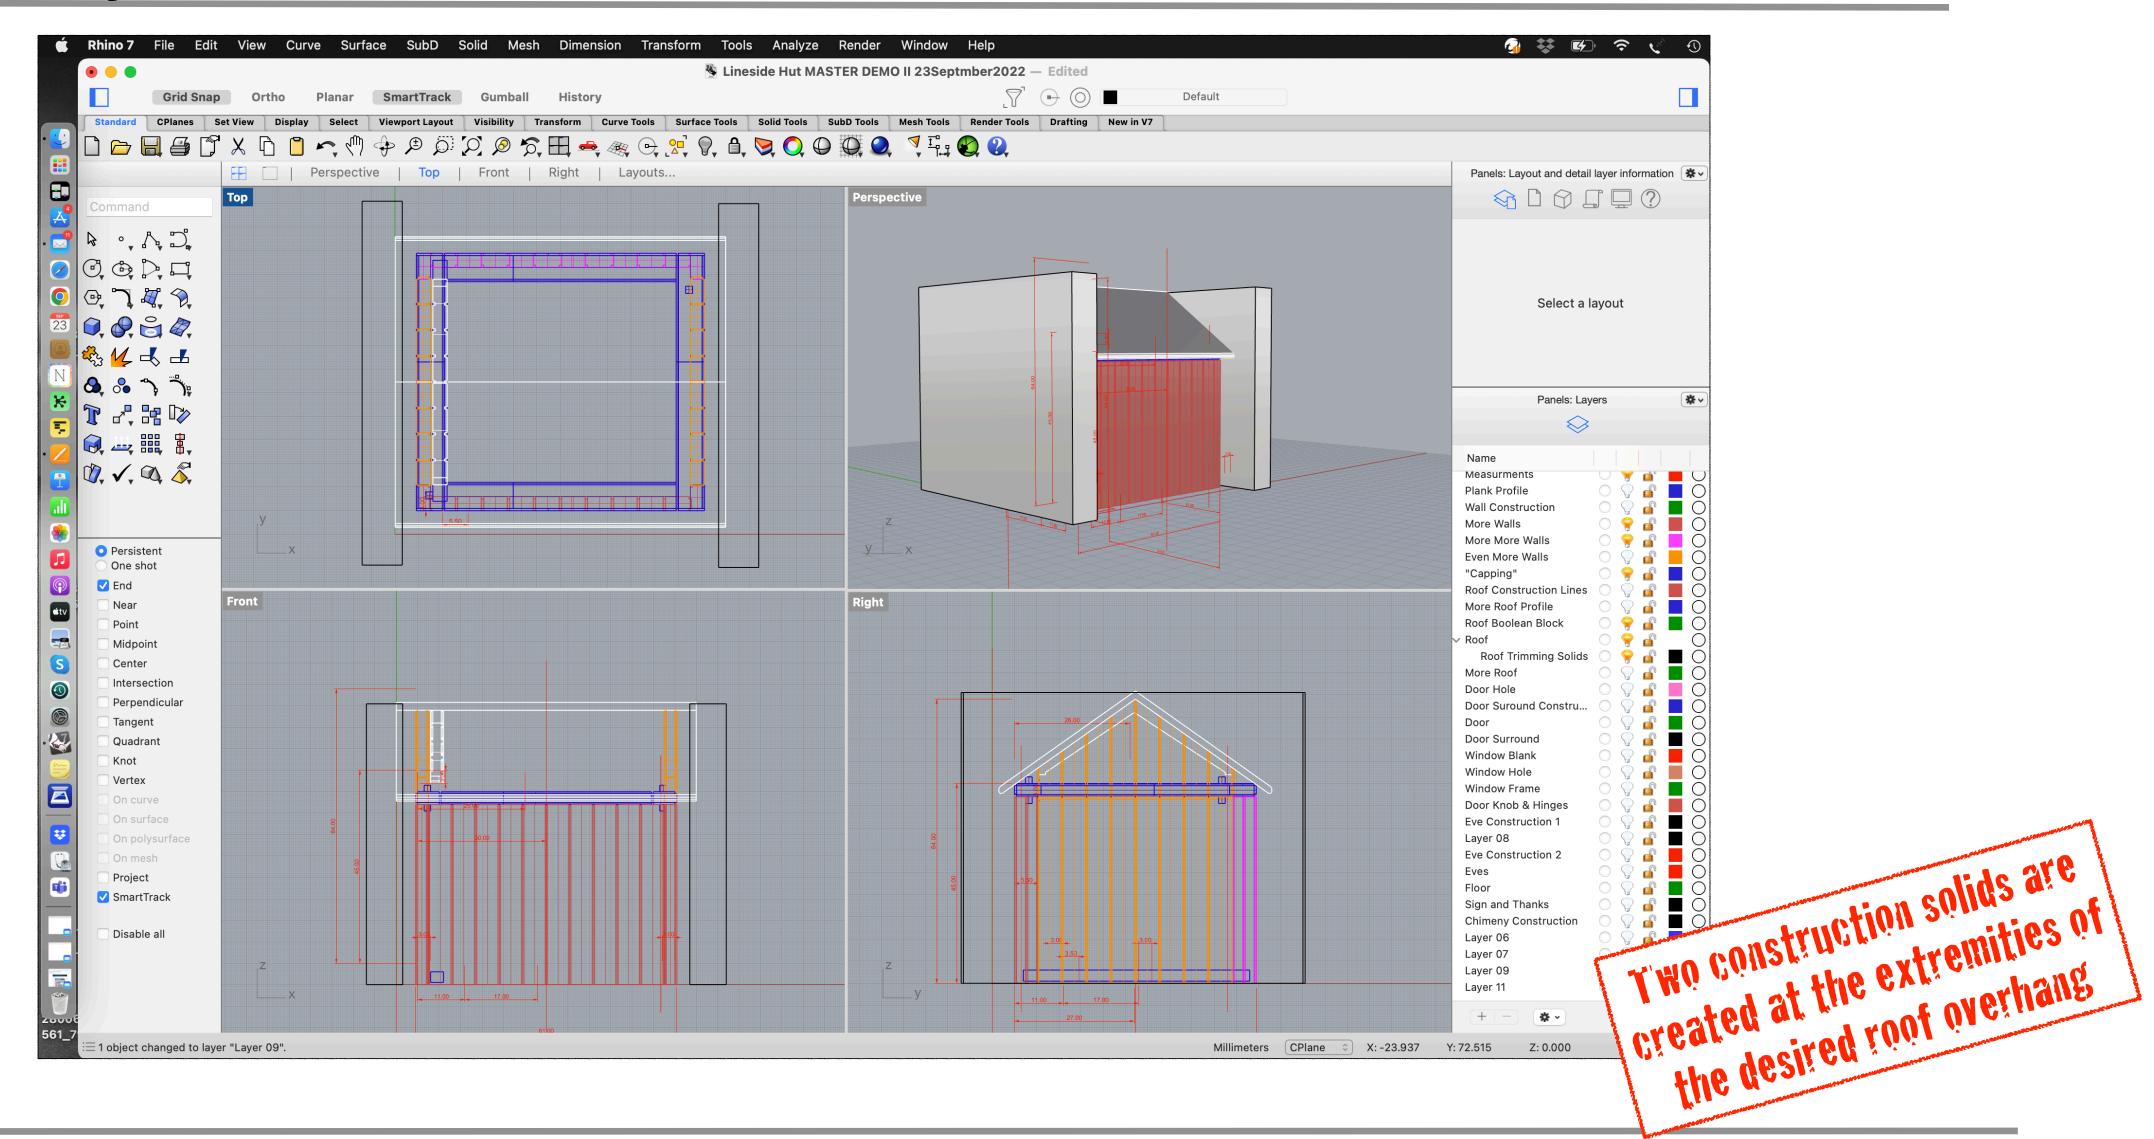

The opening for the door is also created using a construction solid of the construction solid of the

The door framework is made in a similar way to the plank

The completed door and

Until now the model is a series of parts - kit of bits of the model is a series of parts - kit of bits of series of wake a single solid or series of make a single solid or series of the physical model assemblies for the physical model chimney also added the chimney also adde

The finished 30 solid model

20 Drawing made automatically from the 30 solid model

Comparison of 20 & 30 modelling