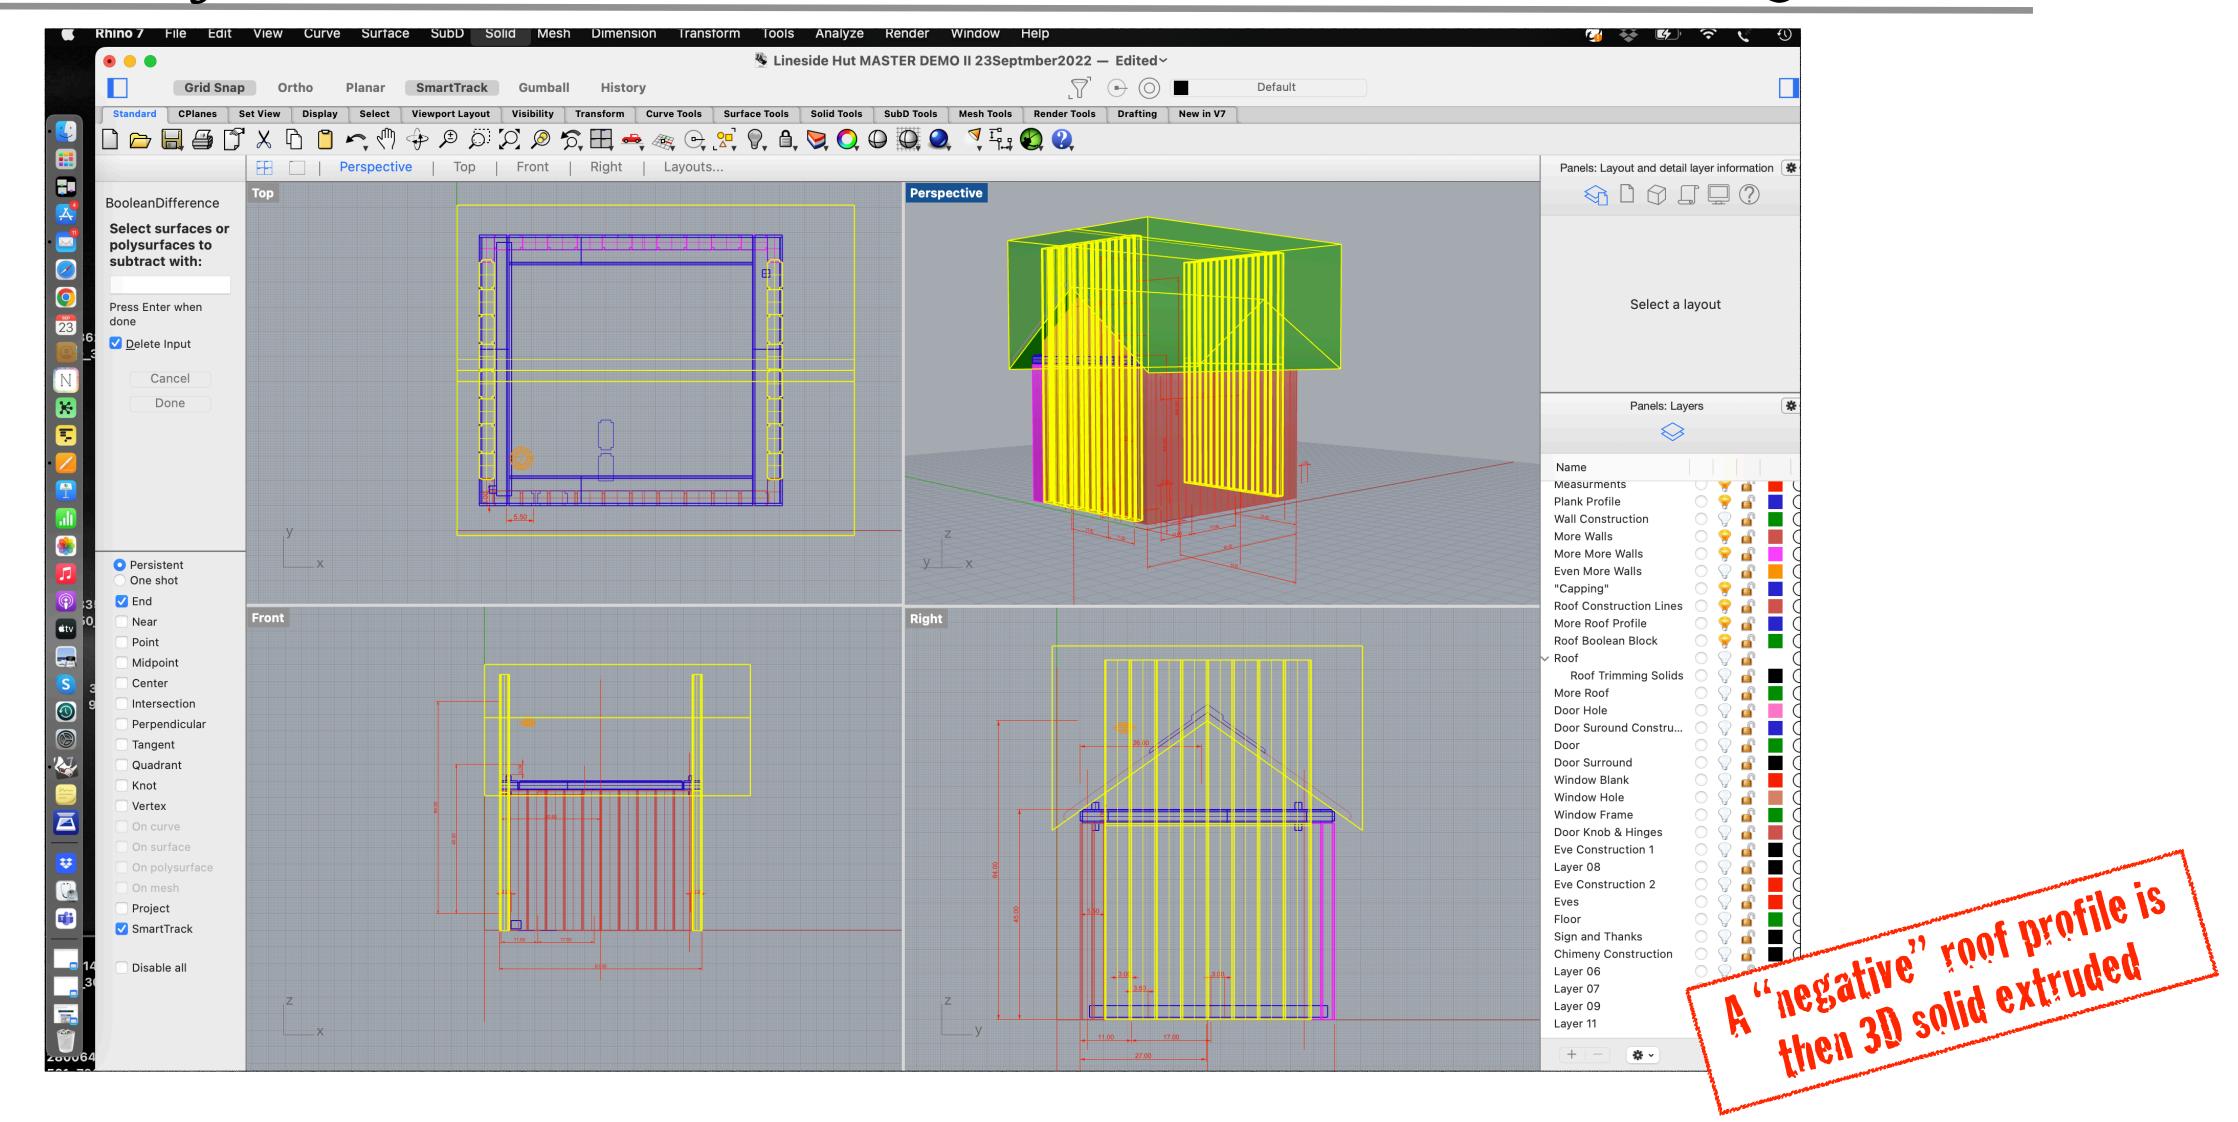

The finished 30 solid model

20 Drawing made automatically from the 30 solid model

Comparison of 20 & 30 modelling