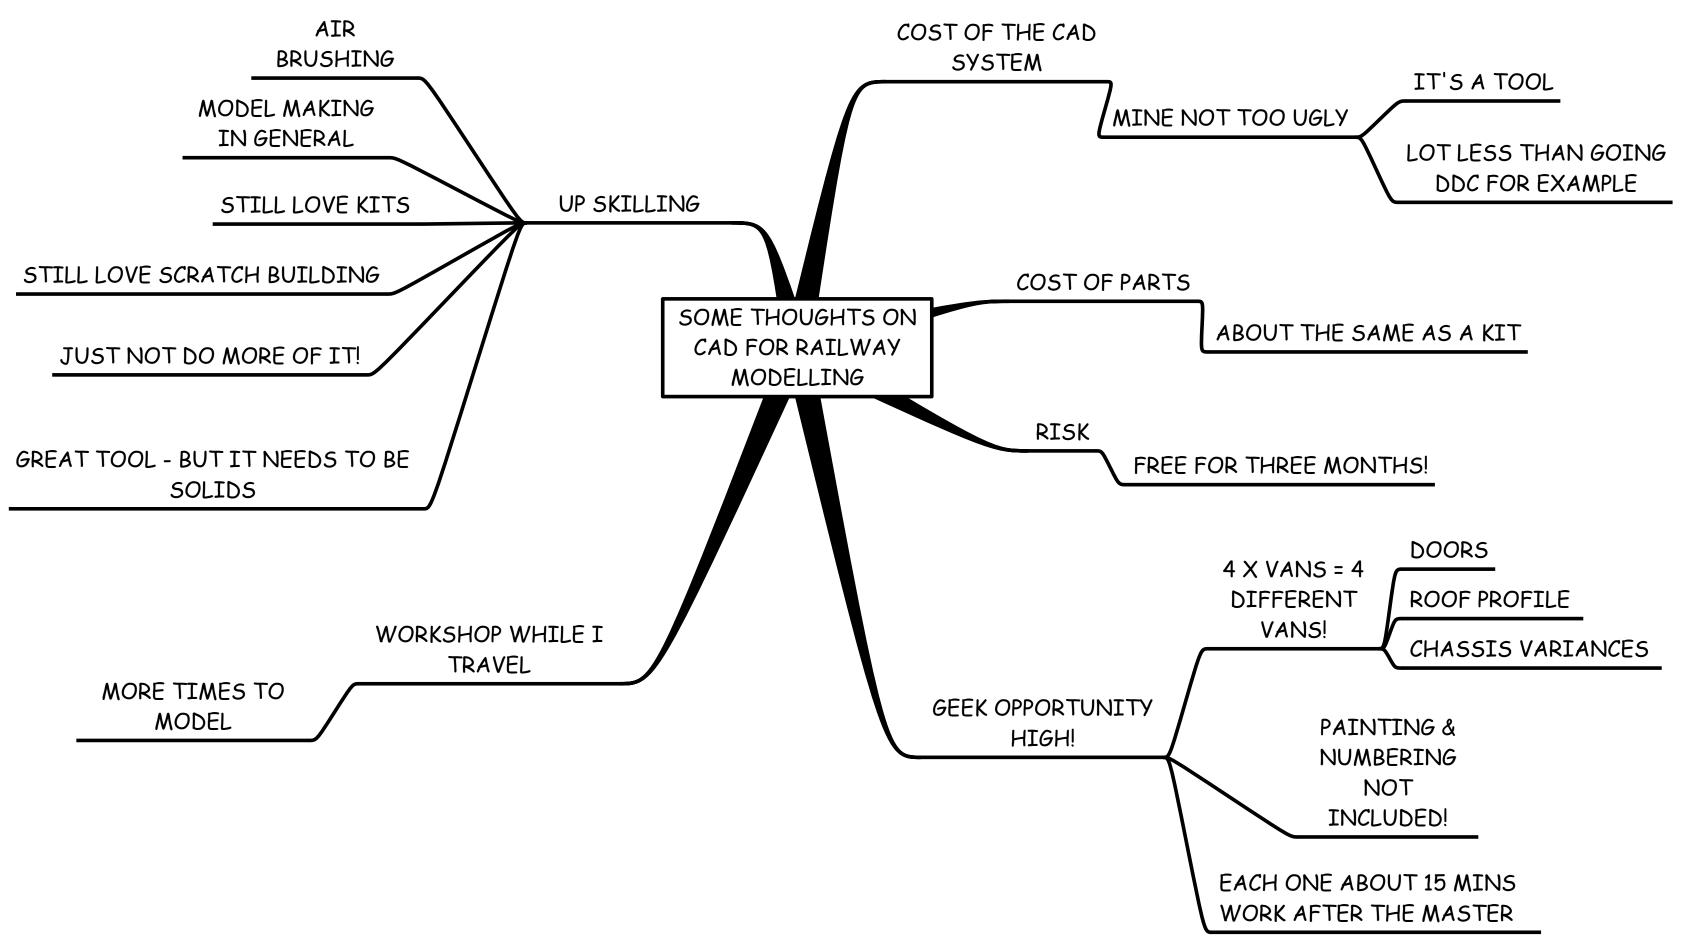

s a copy and paste of the first and rotated paste of the first and rotated through 90°. More planks are then added to the top then added to the top of the fourth Wall is a mirror of the third Wall









The opening for the door is also created using a construction solid of the construction solid of the



The door framework is made in a similar way to the plank



The completed door and



Until now the model is a series of parts - kit of bits of the model is a series of parts - kit of bits of series of wake a single solid or series of make a single solid or series of the physical model assemblies for the physical model chimney also added the chimney also adde



The finished 30 solid model





20 Drawing made automatically from the 30 solid model



Comparison of 20 & 30 modelling









#### Dreams and Reality









### A Thought for the Day







#### **Thank You For Your Time**

leestyger@me.com