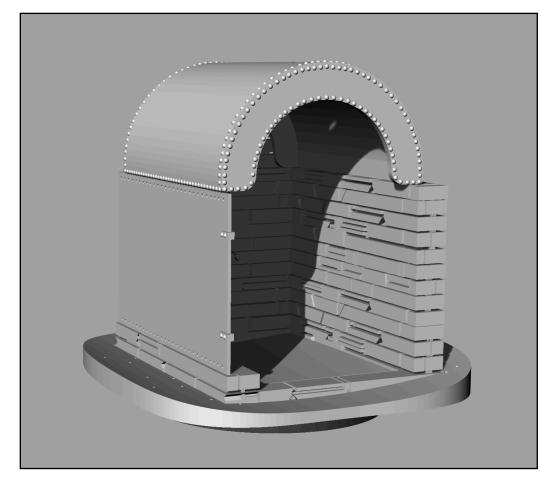

The finished 30 solid model

20 Drawing made automatically from the 30 solid model

Comparison of 20 & 30 modelling