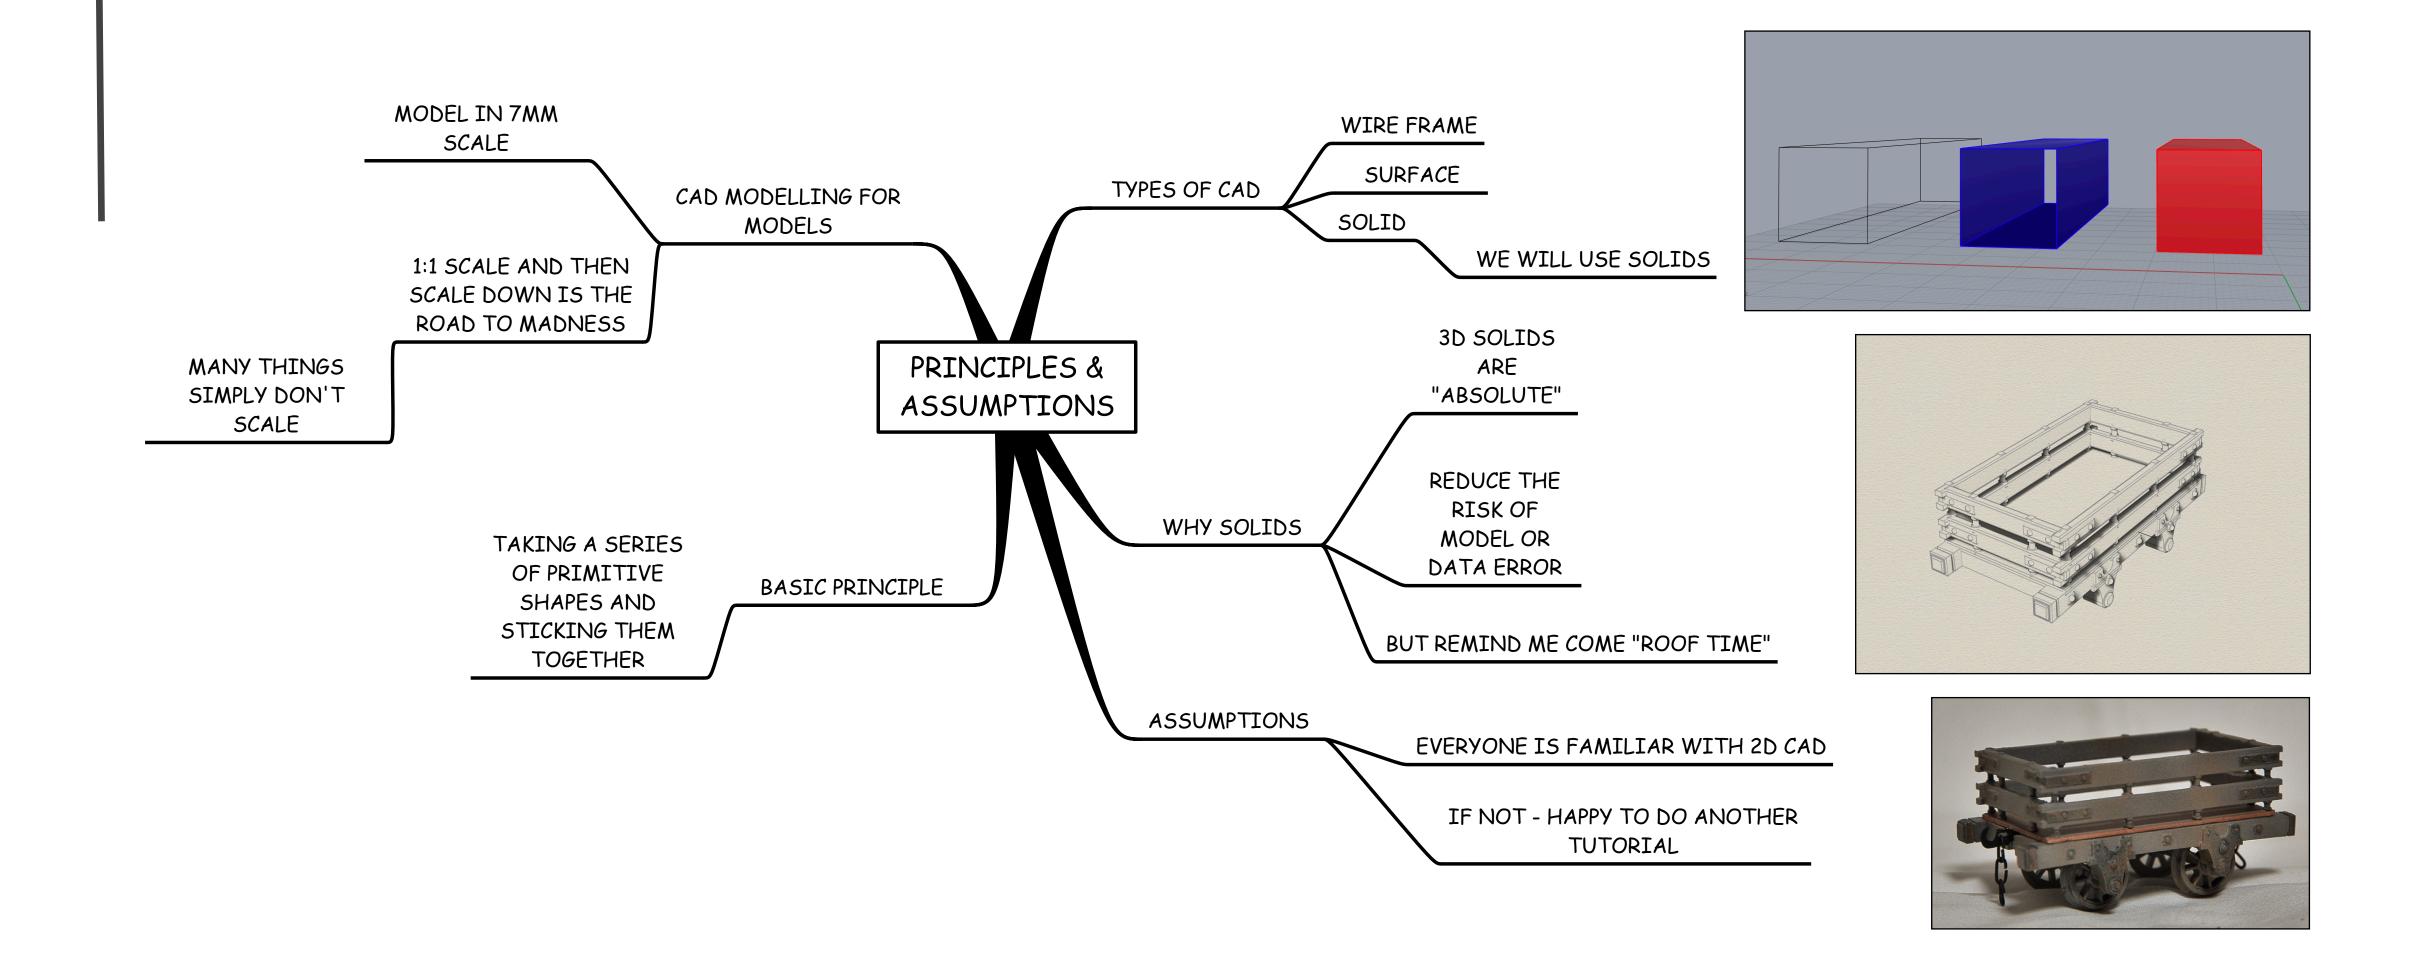

### And We Thought This Was a Good Idea Because....

The plank profile is drawn and moved into its position in 30 space

The 3D solid model planks are extruded from the 2D profiles

The plank is copied and pasted multiple times to make the first Wall

The first wall is mirrored though a centre line to make the second wall

The third Wall is a copy and paste of the first and rotated paste of the first and rotated through 90°. More planks are then added to the top then added to the top of the fourth Wall is a mirror of the third Wall

The opening for the door is also created using a construction solid of the construction solid of the

The door framework is made in a similar way to the plank

The completed door and

Until now the model is a series of parts - kit of bits of the model is a series of parts - kit of bits of series of wake a single solid or series of make a single solid or series of the physical model assemblies for the physical model chimney also added the chimney also adde

The finished 30 solid model

20 Drawing made automatically from the 30 solid model

Comparison of 20 & 30 modelling