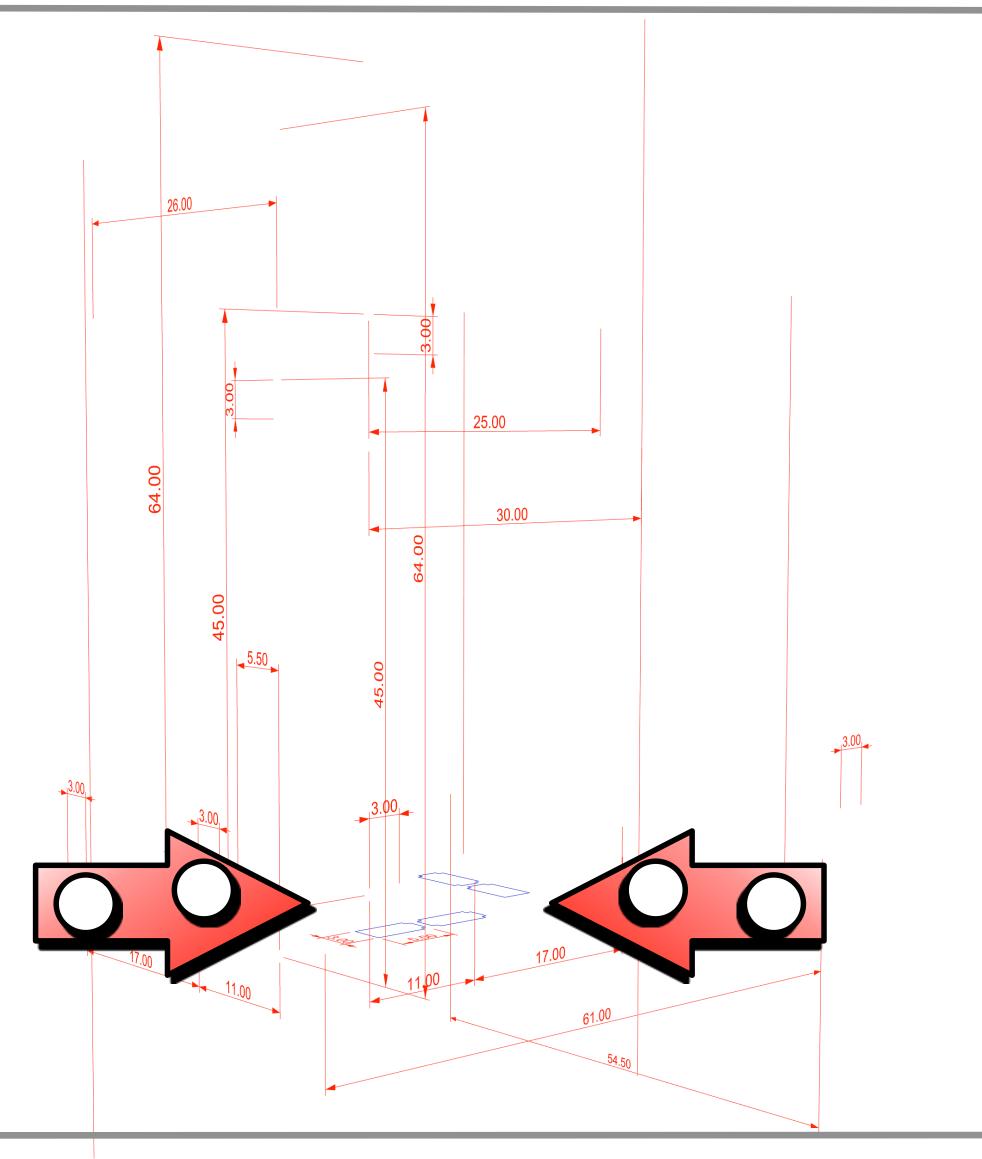

### And We Thought This Was a Good Idea Because....

The plank profile is drawn and moved into its position in 30 space

The 3D solid model planks are extruded from the 2D profiles

The plank is copied and pasted multiple times to make the first Wall