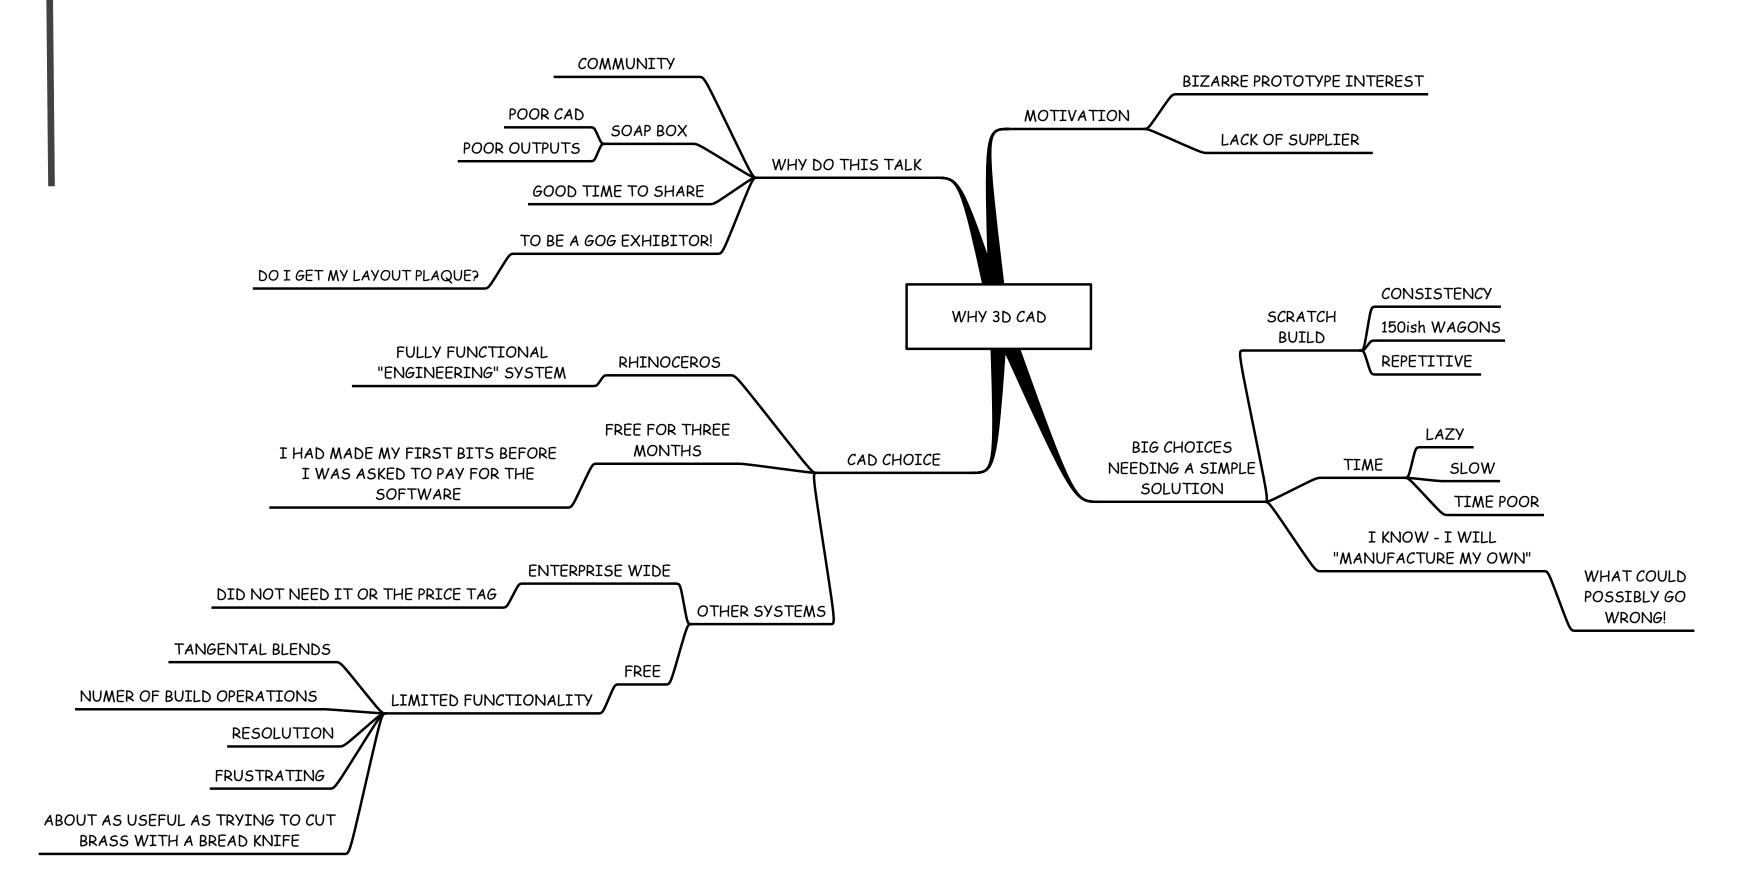

#### CAD Modelling a Lineside Hut

An Animated Demonstration - what could possibly go wrong - the live Demonstration

Lee E J Styger



### Why Are We Here





### Why Am I Here











### And We Thought This Was a Good Idea Because....













The plank profile is drawn and moved into its position in 30 space



The 3D solid model planks are extruded from the 2D profiles



The plank is copied and pasted multiple times to make the first Wall



The first wall is mirrored though a centre line to make the second wall



The third Wall is a copy and paste of the first and rotated paste of the first and rotated through 90°. More planks are then added to the top then added to the top of the fourth Wall is a mirror of the third Wall









The opening for the door is also created using a construction solid of the construction solid of the



The door framework is made in a similar way to the plank



The completed door and



Until now the model is a series o