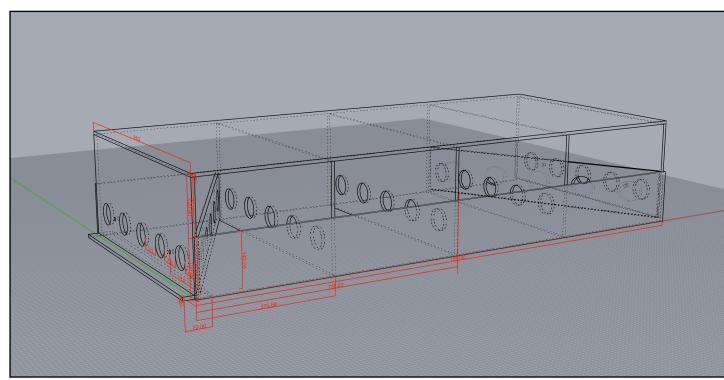

### And We Thought This Was a Good Idea Because....

The plank profile is drawn and moved into its position in 30 space

The 3D solid model planks are extruded from the 2D profiles

The plank is copied and pasted multiple times to make the first Wall

The first wall is mirrored though a centre line to make the second wall

The third Wall is a copy and paste of the first and rotated paste of the first and rotated through 90°. More planks are then added to the top then added to the top of the fourth Wall is a mirror of the third Wall

The opening for the door is also created using a construction solid of the construction solid of the

The door framework is made in a similar way to the plank

The completed door and

Until now the model is a series of parts - kit of bits of the model is a series of parts - kit of bits of series of wake a single solid or series of make a single solid or series of the physical model assemblies for the physical model chimney also added the chimney also adde

The finished 30 solid model

20 Drawing made automatically from the 30 solid model

Comparison of 20 & 30 modelling