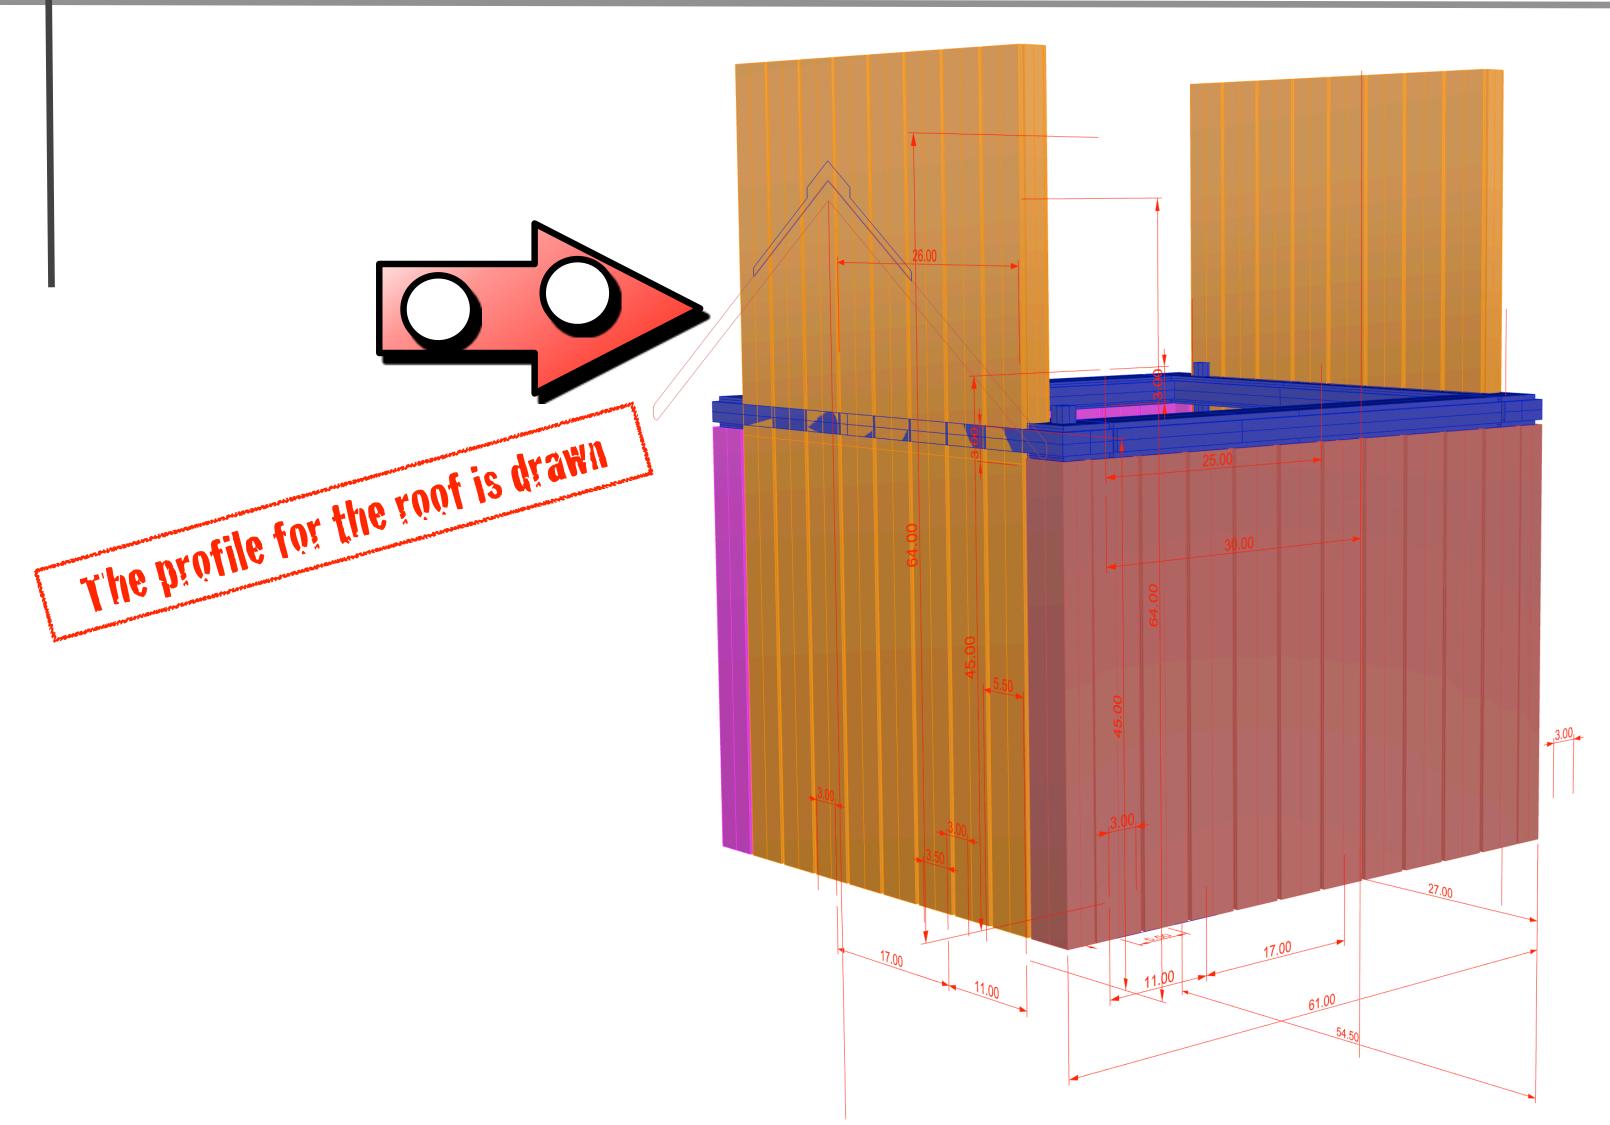

The opening for the door is also created using a construction solid of the construction solid of the

The door framework is made in a similar way to the plank

The completed door and

Until now the model is a series of parts - kit of bits of the model is a series of parts - kit of bits of series of wake a single solid or series of make a single solid or series of the physical model assemblies for the physical model chimney also added the chimney also adde

The finished 30 solid model

20 Drawing made automatically from the 30 solid model

Comparison of 20 & 30 modelling