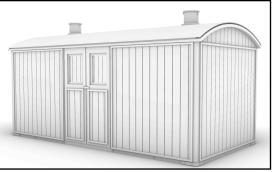

### And We Thought This Was a Good Idea Because....

The plank profile is drawn and moved into its position in 30 space

The 3D solid model planks are extruded from the 2D profiles

The plank is copied and pasted multiple times to make the first Wall

The first wall is mirrored though a centre line to make the second wall

The third Wall is a copy and paste of the first and rotated paste of the first and rotated through 90°. More planks are then added to the top then added to the top of the fourth Wall is a mirror of the third Wall

The opening for the door is also created using a construction solid of the construction solid of the

The door framework is made in a similar way to the plank

The completed door and

Until now the model is a series of parts - kit of bits of the model is a series of parts - kit of bits of series of wake a single solid or series of make a single solid or series of the physical model assemblies for the physical model chimney also added the chimney also adde

The finished 30 solid model

20 Drawing made automatically from the 30 solid model

Comparison of 20 & 30 modelling