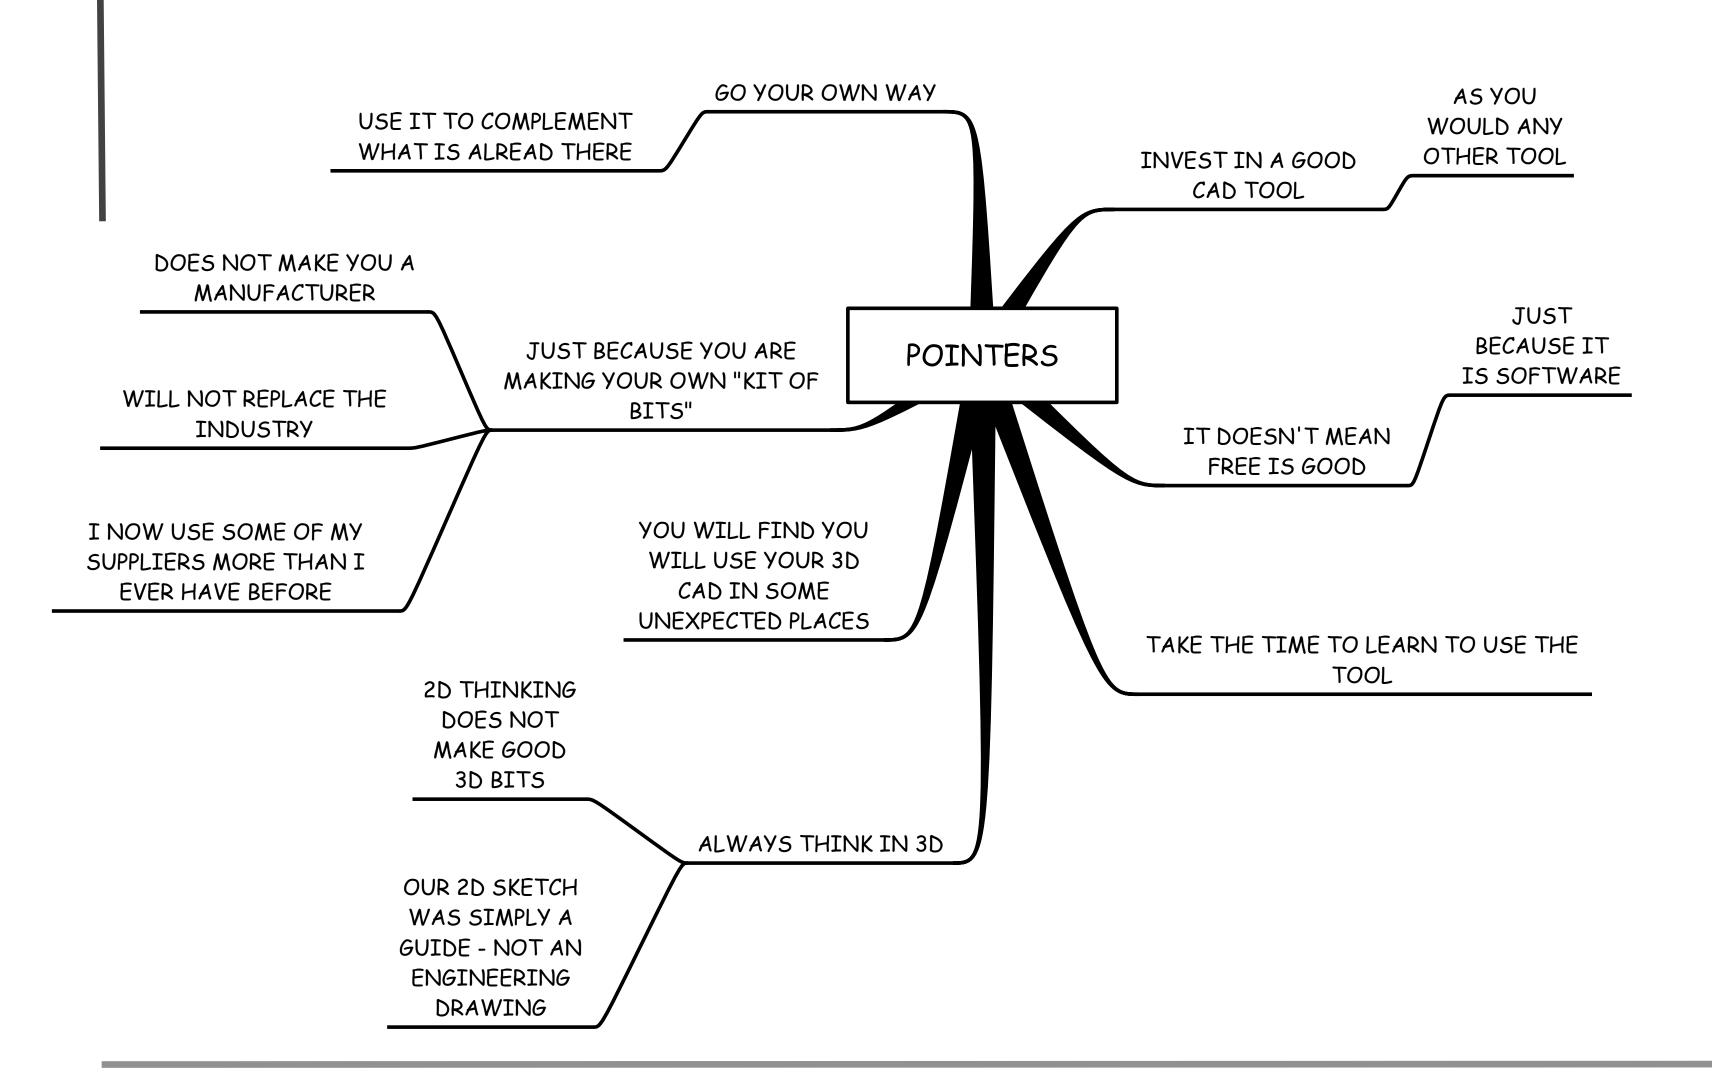

### And We Thought This Was a Good Idea Because....

The plank profile is drawn and moved into its position in 30 space

The 3D solid model planks are extruded from the 2D profiles

The plank is copied and pasted multiple times to make the first Wall

The first wall is mirrored though a centre line to make the second wall

The third Wall is a copy and paste of the first and rotated paste of the first and rotated through 90°. More planks are then added to the top then added to the top of the fourth Wall is a mirror of the third Wall

The opening for the door is also created using a construction solid of the construction solid of the

The door framework is made in a similar way to the plank

The completed door and

Until now the model is a series of parts - kit of bits of the model is a series of parts - kit of bits of series of wake a single solid or series of make a single solid or series of the physical model assemblies for the physical model chimney also added the chimney also adde

The finished 30 solid model

20 Drawing made automatically from the 30 solid model

Comparison of 20 & 30 modelling