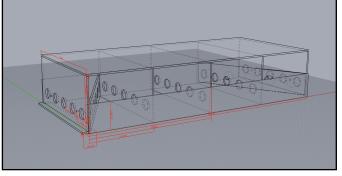

The finished 30 solid model

20 Drawing made automatically from the 30 solid model

Comparison of 20 & 30 modelling