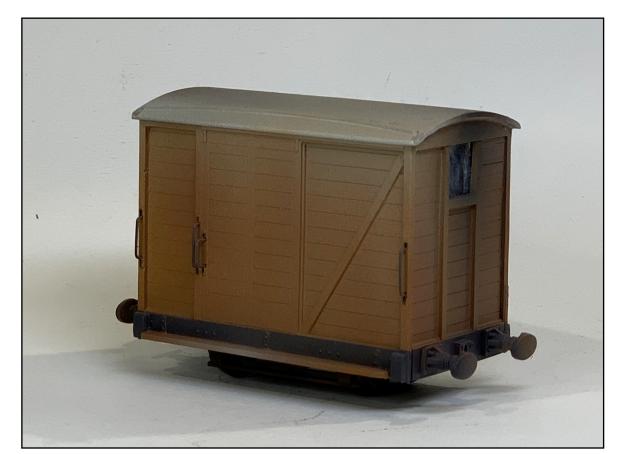

The finished 30 solid model

20 Drawing made automatically from the 30 solid model

Comparison of 20 & 30 modelling