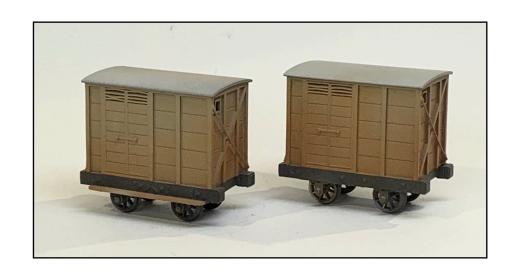

#### CAD Modelling a Lineside Hut

An Animated Demonstration - what could possibly go wrong - the live Demonstration

Lee E J Styger



### Why Are We Here





### Why Am I Here











### And We Thought This Was a Good Idea Because....













The plank profile is drawn and moved into its position in 30 space



The 3D solid model planks are extruded from the 2D profiles



The plank is copied and pasted multiple times to make the first Wall



The first wall is mirrored though a centre line to make the second wall



The third Wall is a copy and paste of the first and rotated paste of the first and rotated through 90°. More planks are then added to the top then added to the top of the fourth Wall is a mirror of the third Wall









The opening for the door is also created using a construction solid of the construction solid of the



The door framework is made in a similar way to the plank



The completed door and



Until now the model is a series of parts - kit of bits of the model is a series of parts - kit of bits