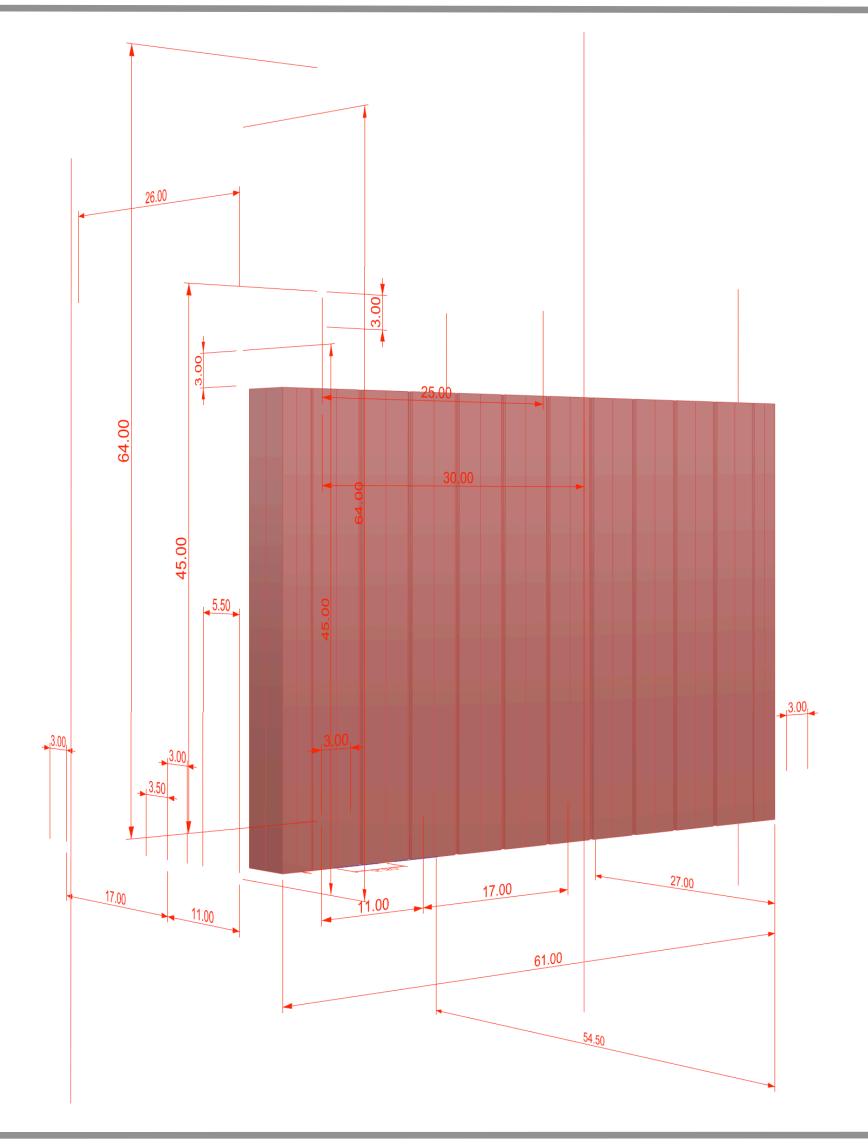

### And We Thought This Was a Good Idea Because....

The plank profile is drawn and moved into its position in 30 space

The 3D solid model planks are extruded from the 2D profiles

The plank is copied and pasted multiple times to make the first Wall